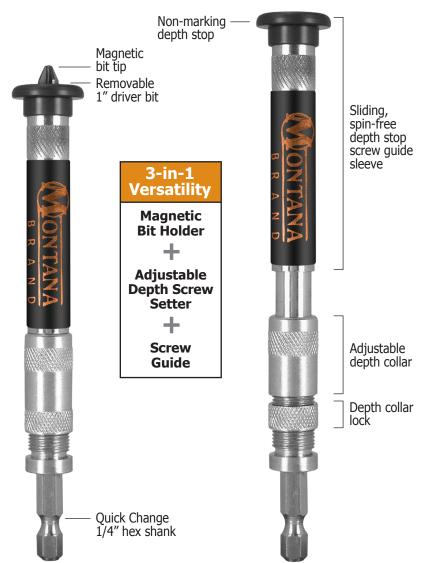

#### **Benefits:**

- Drive screws to consistent, repeatable depths
- Drive screws straight without fastener wobble
- Reduces material surface damage
- Magnetic bit tip for screw retention
- Easy driver bit replacement
- Improved control and versatility
- Multi-operation/applications
- Non-slip hex shank

### **Value Proposition:**

- Low cost, standard 1" bit replacement
- Multi-material applications
- Multi-function driving accessory:
  - 1) Magnetic bit holder extension
  - 2) Adjustable depth screw setter
  - 3) Screw guide

## Features:

- Adjustable screw driving depth stop
- Spin-free depth stop/screw guide sleeve
- Magnetic bit tip

- 1/4" impact hex shank
- Quick-change compatible
- Tough, durable construction