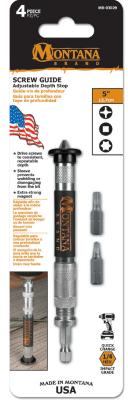

# Depth Stop Screw Guide Adjustable & versatile for repeatable precision.

#### **Benefits:**

- Drive screws to consistent, repeatable depths
- Drive screws straight without fastener wobble
- Reduces material surface damage
- Magnetic bit tip for screw retention
- Easy driver bit replacement
- Improved control and versatility
- Multi-operation/applications
- Non-slip hex shank

### **Value Proposition:**

- Low cost, standard 1" bit replacement
- Multi-material applications
- Multi-function driving accessory:
  - 1) Magnetic bit holder extension
  - 2) Adjustable depth screw setter
  - 3) Screw guide