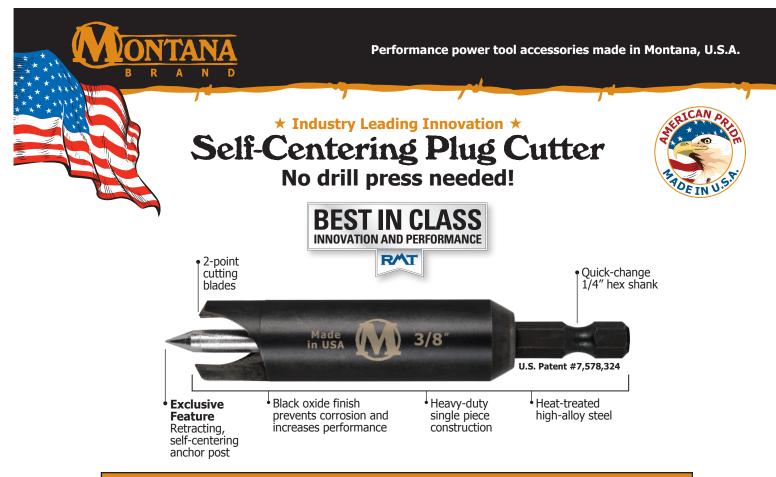

## **Features:**

- Benefits:
- Unique self-centering design
- Retractable guide pin
- 2-point cutting blades
- Heavy-duty single piece construction
- CNC precision machined high-alloy steel
- Black oxide finish

- Cut wood plugs with a hand-held portable drill
- Innovative anti-skate design
- Cuts fast and clean
- Stays sharp longer for extended tool life
- Cuts accurate size tapered plugs for tight fit
- Time saving convenience cut plugs at the job site