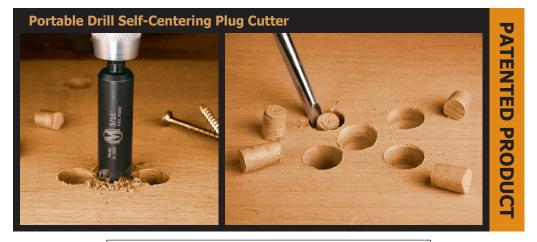

- Cut wood plugs with a hand-held portable drill
- Innovative anti-skate design
- Cuts fast and clean
- Stays sharp longer for extended tool life
- Cuts accurate size tapered plugs for tight fit
- Time saving convenience cut plugs at the job site