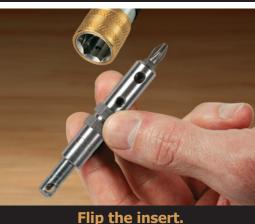

## Features:

- Multi-function modular design
- On-board hex key
- Neo magnetic bit tip
- 1/4" quick change hex shank
- Positive lock insert collar
- Available in #6,#8, #10

## **Benefits:**

- Convenient on-board hex key for fast tool changes
- Fast and easy drill & drive functions without rechucking
- Strong fastener retention
- Non-slip impact hex shank
- Center drilled pilot holes on hinges, doors, brakets, hardware, drawer slides, etc.