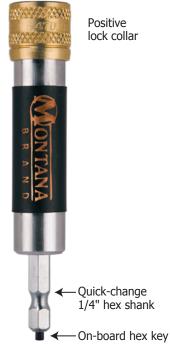

## Features:

- Multi-function modular design
- On-board hex key
- Neo magnetic bit tip
- 1/4" quick change hex shank
- Positive lock insert collar
- Available in #6,#8, #10

## **Benefits:**

- Convenient on-board hex key for fast tool changes
- Fast and easy drill & drive functions without rechucking
- Strong fastener retention
- Non-slip impact hex shank
- Center drilled pilot holes on hinges, doors, brakets, hardware, drawer slides, etc.