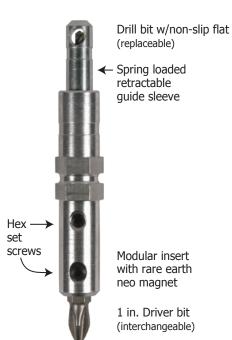

## Features:

- Multi-function modular design
- On-board hex key
- Neo magnetic bit tip
- 1/4" quick change hex shank
- Positive lock insert collar
- Available in #6,#8, #10

## **Benefits:**

- Convenient on-board hex key for fast tool changes
- Fast and easy drill & drive functions without rechucking
- Strong fastener retention
- Non-slip impact hex shank
- Center drilled pilot holes on hinges, doors, brakets, hardware, drawer slides, etc.