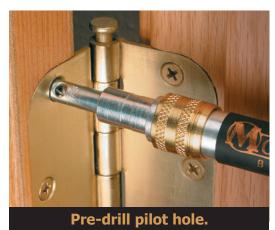

## Self-Centering Drill & Driver Always centered. Perfectly aligned pilot hole.

U.S. Patent #5,470,180

## **Benefits:**

- Convenient on-board hex key for fast tool changes
- Fast and easy drill & drive functions without rechucking
- Strong fastener retention
- Non-slip impact hex shank
- Center drilled pilot holes on hinges, doors, brakets, hardware, drawer slides, etc.