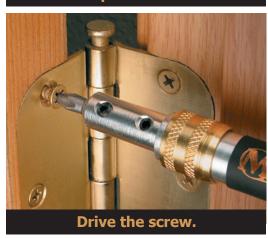

## Self-Centering Drill & Driver Always centered. Perfectly aligned pilot hole.

U.S. Patent #5,470,180

## **Benefits:**

- Convenient on-board hex key for fast tool changes
- Fast and easy drill & drive functions without rechucking
- Strong fastener retention
- Non-slip impact hex shank
- Center drilled pilot holes on hinges, doors, brakets, hardware, drawer slides, etc.