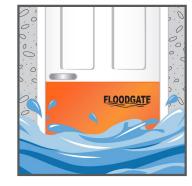

## Specs: \_

- Entryway flood protection for up to 26in high
- Maintains entryway access while in use
- Expandable steel jack & frame adjusts to fit openings from 25in-50in
- Outer neoprene sleeve creates a water tight seal
- Installs in minutes with no alterations or equipment needed
- Use indoors for overflows, construction & sprinkler mishaps
- Use outdoors for storm prep & protection
- Patented & Kitemark
  Tested & Certified
- Use Flood Gate Cart for storage & quick deployment