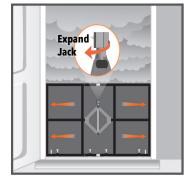

Jack expands and seals sides

Bolt seals bottom

Creates 26in height of Flood Protection