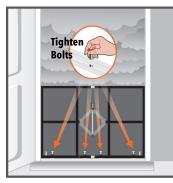

Jack expands and seals sides

Bolt seals bottom

Creates 26in height of Flood Protection