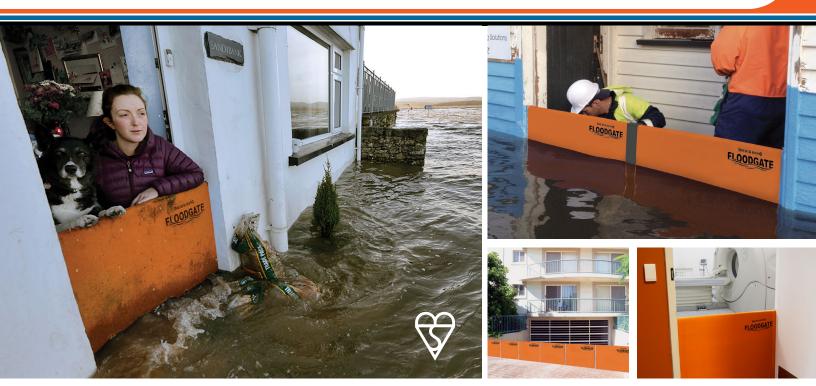

## Specs: \_

- Entryway flood protection for up to 26in high
- Maintains entryway access while in use
- Expandable steel jack & frame adjusts to fit openings from 25in-50in
- Outer neoprene sleeve creates a water tight seal
- Installs in minutes with no alterations or equipment needed
- Use indoors for overflows, construction & sprinkler mishaps
- Use outdoors for storm prep & protection
- Patented & Kitemark
  Tested & Certified
- Use Flood Gate Cart for storage & quick deployment