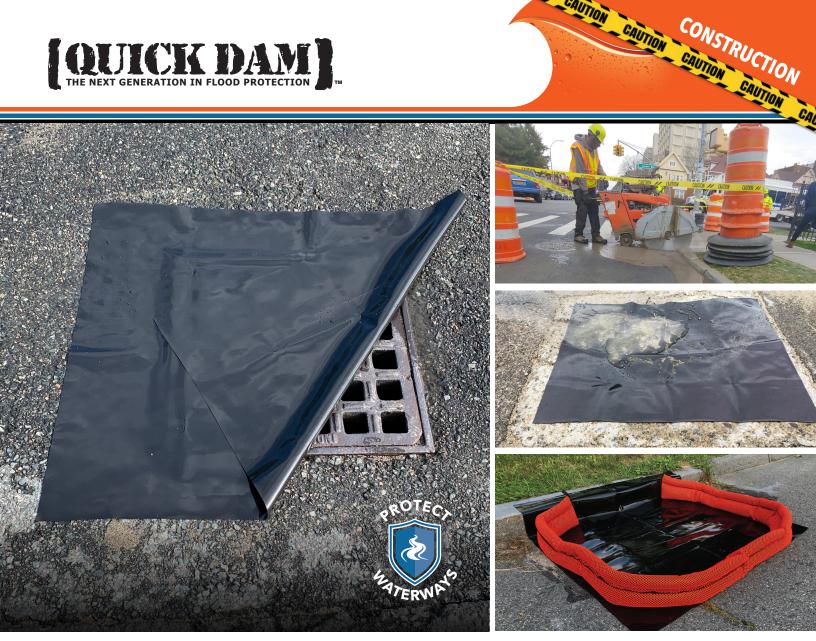

## DRAIN SEALS **Temporarily Seals Off Drains Fast!**

## Specs: -

- Heavy duty 4ft x 4ft 20 Mil Black Mat
- Chemical & temperature resistant
- polyurethane material Portable & lightweight
- Reusable & easily rinses off for storage
- Use from site to site as needed
- **Use with 10ft Water Activated Quick Dam Flood Barriers to seal off** perimeter edges to prevent seepage

ITEM # DESCRIPTION QTY/PACK QDDS44-5 Drain Seals 4ft x 4ft 20 mil Polyurethane 5 QDGGDS-HV Drain Seal Slurry Kit- 10ft Hi-Vis Water Barriers (4) & (2) Drain Seals 6 QD610-10HV 10ft Hi-Vis Water Barriers (10) for replenishment perimeter seals 10