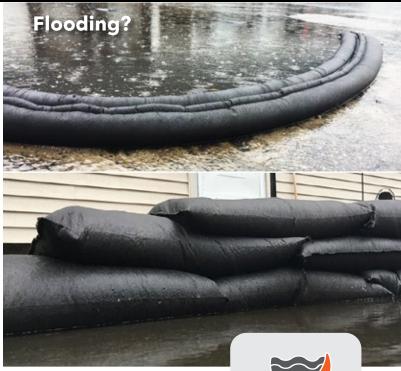

## **Ideal for:**

- Protect doors, garages, windows and entrances
- Stay Lit & in contact with family & friends

Pre-charge so it's ready when needed

| ITEM#    | DESCRIPTION                                                                                                                 |
|----------|-----------------------------------------------------------------------------------------------------------------------------|
| QDERLKIT | Emergency Kit - 5ft Barriers (5),<br>10ft Barriers (5), 17ft Barriers (2),<br>Flood Bags (10), 1 Free Lantern/Solar Charger |

**Prevent Water Damage** 

**Protect Your Property** 