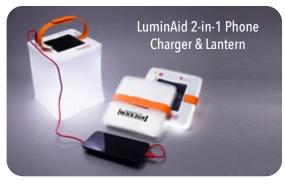

## EMERGENCY SUPPLIES FOR EMERGENCY NEEDS

Be Prepared for Power Outages & Flood Control

- Be Prepared for Storms & Flood Disasters
- Contain, control & divert water with over 120ft of Quick Dam water activated flood control
- Activates to full size of 3.5in high in 10 minutes
- Partnering with "Luminaid" to supply light & power to charge cell phones & stay connected
- Be Prepared & store lantern in sunlight to charge & be ready for use

## The LuminAid:

**Solar Powered** 

**USB Phone Charger** 