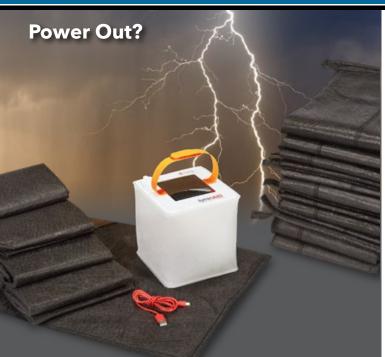

## EMERGENCY SUPPLIES FOR EMERGENCY NEEDS

Be Prepared for Power Outages & Flood Control

- Be Prepared for Storms & Flood Disasters
- Contain, control & divert water with over 120ft of Quick Dam water activated flood control
- Activates to full size of 3.5in high in 10 minutes
- Partnering with "Luminaid" to supply light & power to charge cell phones & stay connected
- Be Prepared & store lantern in sunlight to charge & be ready for use

## **Ideal for:**

- Protect doors, garages, windows and entrances
- Stay Lit & in contact with family & friends

Pre-charge so it's ready when needed

| ITEM#    | DESCRIPTION                                                                                                                 |
|----------|-----------------------------------------------------------------------------------------------------------------------------|
| QDERLKIT | Emergency Kit - 5ft Barriers (5),<br>10ft Barriers (5), 17ft Barriers (2),<br>Flood Bags (10), 1 Free Lantern/Solar Charger |

## The LuminAid:

**Solar Powered** 

**USB Phone Charger** 