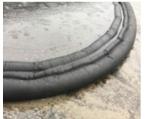

# **Flood Barriers**

- Grow to 3.5in high & available in 5ft, 10ft or 17ft lengths
- Ideal for doorways, single car & double car garage & more
- Built in wedge helps prevent rolling
- Stack multiple barriers in pyramid formation to increase wall height