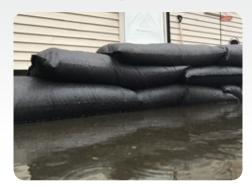

# **Flood Bags**

- Flood Bags grow to 12in x 24in x 3.5in high
- No need for sand or labor, filling sandbags
- Stack multiple bags in brick & pyramid formation to increase wall height