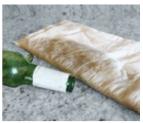

# **Flood Bags**

- Flood Bags grow to 12in x 24in x 3.5in high
- No need for sand or labor, filling sandbags
- Stack multiple bags in brick & pyramid formation to increase wall height