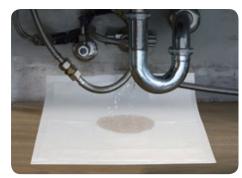

## **Drip Mats**

- Absorbs 1qt
- 2ft x 2ft
- Plastic backing keeps floor dry
- Absorbs and contains water
- Catch leaks & drips
- Place under wet boots, umbrellas, dogs & more