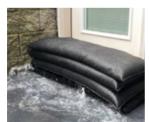

# **Flood Barriers**

- Grow to 3.5in high & available in 5ft, 10ft or 17ft lengths
- Ideal for doorways, single car & double car garage & more
- Built in wedge helps prevent rolling
- Stack multiple barriers in pyramid formation to increase wall height

## Flood Bags & Barriers

- Patented Water Activated Flood Bags & Barriers absorb, control & divert flood water
- Grows to full size of 3.5in high in 10 minutes
- Leave in place for ongoing protection & use
- Safe, non-hazardous, non-toxic, environmentally friendly & decomposes over time