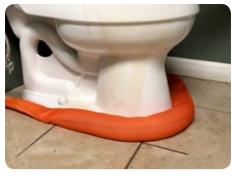

#### **Water Dams**

- Absorbs 1.85gal/4ft,
- Flat 4ft & 10ft Dams grow 2.5in high
- Swells 10X the size when wet & creates a barrier
- Absorb, contain & divert water
- Wrap around equipment for leaks, drips & condensation