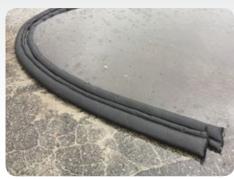

# **Flood Barriers**

- Grow to 3.5in high & available in 5ft, 10ft or 17ft lengths
- Ideal for doorways, single car & double car garage & more
- Built in wedge helps prevent rolling
- Stack multiple barriers in pyramid formation to increase wall height

## Flood Bags & Barriers

- Patented Water Activated Flood Bags & Barriers absorb, control & divert flood water
- Grows to full size of 3.5in high in 10 minutes
- Leave in place for ongoing protection & use
- Safe, non-hazardous, non-toxic, environmentally friendly & decomposes over time