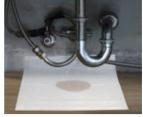

## **Drip Mats**

- Absorbs 1qt
- 2ft x 2ft
- Plastic backing keeps floor dry
- Absorbs and contains water
- Catch leaks & drips
- Place under wet boots, umbrellas, dogs & more