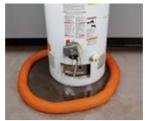

#### **Water Dams**

- Absorbs 1.85gal/4ft,
- Flat 4ft & 10ft Dams grow 2.5in high
- Swells 10X the size when wet & creates a barrier
- Absorb, contain & divert water
- Wrap around equipment for leaks, drips & condensation