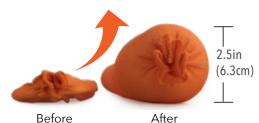

## Specs:

- Super absorbent dam that swells and gels water to create a barrier
- Compact & lays flat & then grows to 2.5in high in minutes
- Absorbs 1.85 gallons/4ft
- Flexible & can be wrapped around objects
- Durable knit stretches & keeps inner gel contained
- Can be left in place for maintenance or disposed of in trash
- Compact for minimal storage & use with Wall Mount Dispenser for quick deployment

Size increase when exposed to water