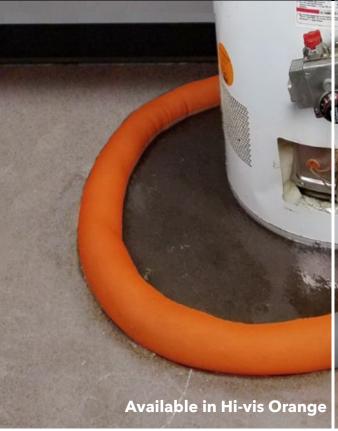

## Specs:

- Super absorbent dam that swells and gels water to create a barrier
- Compact & lays flat & then grows to 2.5in high in minutes
- Absorbs 1.85 gallons/4ft
- Flexible & can be wrapped around objects
- Durable knit stretches & keeps inner gel contained
- Can be left in place for maintenance or disposed of in trash
- Compact for minimal storage & use with Wall Mount Dispenser for quick deployment

## **Ideal for:**

- Protect entryways from water seepage
- Snake around to contain & control flood water
- Wrap around potential leaky equipment
- Protection against sprinkler flow into elevator shafts
- Concrete cutting water flow control
- Floor cleaning & polishing protection & More!

Size increase when exposed to water