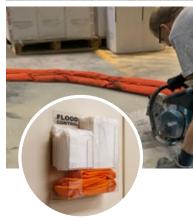

Wall Mounted Rack for Quick Dispensing

## WATER DAMS

## Specs:

- Super absorbent dam that swells and gels water to create a barrier
- Compact & lays flat & then grows to 2.5in high in minutes
- Absorbs 1.85 gallons/4ft
- Flexible & can be wrapped around objects
- Durable knit stretches & keeps inner gel contained
- Can be left in place for maintenance or disposed of in trash
- Compact for minimal storage & use with Wall Mount Dispenser for quick deployment

| ITEM #     | DESCRIPTION             | QTY/PACK |
|------------|-------------------------|----------|
| WUB24-5    | 4ft Water Dams- Hi Vis  | 5        |
| WUB24-30   | 4ft Water Dams- Hi Vis  | 30       |
| WUB24-30G  | 4ft Water Dams- Gray    | 30       |
| WUB210-2   | 10ft Water Dams- Hi Vis | 2        |
| WUB210-12  | 10ft W