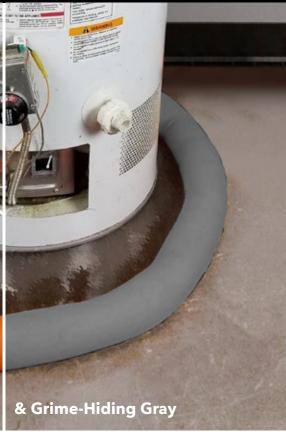

## WATER DAMS

## Specs:

- Super absorbent dam that swells and gels water to create a barrier
- Compact & lays flat & then grows to 2.5in high in minutes
- Absorbs 1.85 gallons/4ft
- Flexible & can be wrapped around objects
- Durable knit stretches & keeps inner gel contained
- Can be left in place for maintenance or disposed of in trash
- Compact for minimal storage & use with Wall Mount Dispenser for quick deployment

## **Ideal for:**

- Protect entryways from water seepage
- Snake around to contain & control flood water
- Wrap around potential leaky equipment
- Protection against sprinkler flow into elevator shafts
- Concrete cutting water flow control
- Floor cleaning & polishing protection & More!