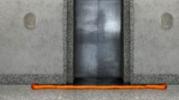

## **Ideal for:**

- Protect entryways from water seepage
- Snake around to contain & control flood water
- Wrap around potential leaky equipment
- Protection against sprinkler flow into elevator shafts
- Concrete cutting water flow control
- Floor cleaning & polishing protection & More!

## Specs:

- Super absorbent dam that swells and gels water to create a barrier
- Compact & lays flat & then grows to 2.5in high in minutes
- Absorbs 1.85 gallons/4ft
- Flexible & can be wrapped around objects
- Durable knit stretches & keeps inner gel contained
- Can be left in place for maintenance or disposed of in trash
- Compact for minimal storage & use with Wall Mount Dispenser for quick deployment