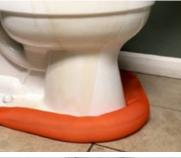

## **Ideal for:**

- Protect entryways from water seepage
- Snake around to contain & control flood water
- Wrap around potential leaky equipment
- Protection against sprinkler flow into elevator shafts
- Concrete cutting water flow control
- Floor cleaning & polishing protection & More!

## Specs:

- Super absorbent dam that swells and gels water to create a barrier
- Compact & lays flat & then grows to 2.5in high in minutes
- Absorbs 1.85 gallons/4ft
- Flexible & can be wrapped around objects
- Durable knit stretches & keeps inner gel contained
- Can be left in place for maintenance or disposed of in trash
- Compact for minimal storage & use with Wall Mount Dispenser for quick deployment