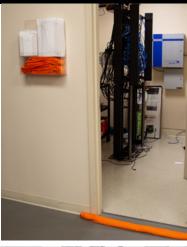

# **WALL RACK**

- Keep Quick Dam Water Control items easily accessible
- Speed to response is critical to prevent damage
- Minimize slip & fall accidents
- Mount Wall Racks in water problem areas
- Restock as needed with Water Dams. Mats & Drip Mats

#### Mount Wall Racks in these areas:

- Janitorial/Supply Closets
- Hospital/Nursing Stations
- Grocery/Restaurants/Cafeterias & More

**Prevent Slip & Fall Accidents** 