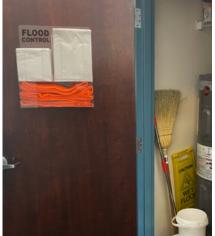

# **WALL RACK**

- Keep Quick Dam Water Control items easily accessible
- Speed to response is critical to prevent damage
- Minimize slip & fall accidents
- Mount Wall Racks in water problem areas
- Restock as needed with Water Dams. Mats & Drip Mats

#### Mount Wall Racks in these areas:

- Janitorial/Supply Closets
- Hospital/Nursing Stations
- Grocery/Restaurants/Cafeterias & More

**Prevent Slip & Fall Accidents** 