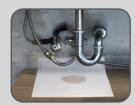

### **Drip Mats:**

- Catch leaks & drips and keep floor dry
- Hold over 1 quart each