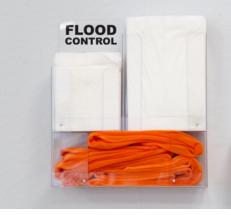

# **WALL RACK**

- Keep Quick Dam Water Control items easily accessible
- Speed to response is critical to prevent damage
- Minimize slip & fall accidents
- Mount Wall Racks in water problem areas
- Restock as needed with Water Dams. Mats & Drip Mats

## **Wall Rack & Replenishments:**

| Item #         | Description            | Qty/Box |
|----------------|------------------------|---------|
| <u>WURACK</u>  | Wall Rack (Sold Empty) | 1       |
| <u>WUM-200</u> | Mats 7in x 14in        | 200     |
| WUBM-100       | Drip Mats 24in x 24in  | 100     |
| WUB24-30       | 4ft Water Dams         | 30      |
| WUB210-12      | 10ft Water Dams        | 12      |