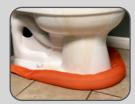

## **Water Dams:**

- Absorbs water on contact and swells to create a dam
- Lays flat until activated, grows 2.5 inches high in just 5 minutes