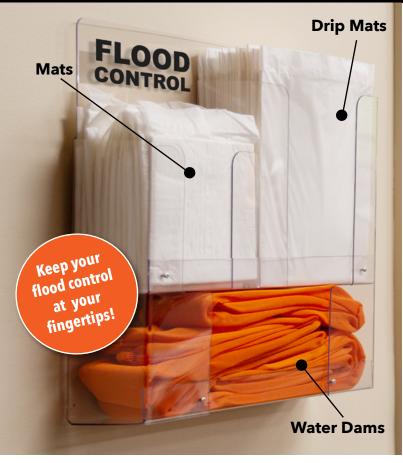

# **WALL RACK**

- Keep Quick Dam Water Control items easily accessible
- Speed to response is critical to prevent damage
- Minimize slip & fall accidents
- Mount Wall Racks in water problem areas
- Restock as needed with Water Dams. Mats & Drip Mats

## **Wall Rack & Replenishments:**

| Item #         | Description            | Qty/Box |
|----------------|------------------------|---------|
| <u>WURACK</u>  | Wall Rack (Sold Empty) | 1       |
| <u>WUM-200</u> | Mats 7in x 14in        | 200     |
| WUBM-100       | Drip Mats 24in x 24in  | 100     |
| WUB24-30       | 4ft Water Dams         | 30      |
| WUB210-12      | 10ft Water Dams        | 12      |

## **Water Dams:**

- Absorbs water on contact and swells to create a dam
- Lays flat until activated, grows 2.5 inches high in just 5 minutes

#### Mats:

- Absorb 1.5 quarts from both sides
- Replaces 1.5 Rolls of Paper Towel per Mat

### **Drip Mats:**

- Catch leaks & drips and keep floor dry
- Hold over 1 quart each