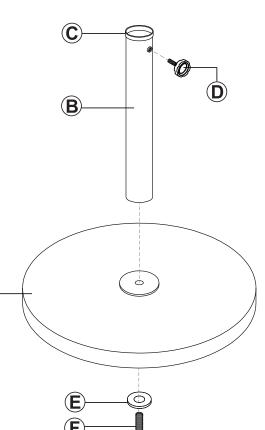

To prevent small parts from being lost during shipping, the washer and bolt are loosely attached to the bottom of the pole. The threaded knob may be inside the pole.

## **ASSEMBLY**

- · Place Washer (E) onto Bolt (F) and insert through the bottom of Base (A).
- Attach Pole (B) to Base (A).
- Screw Threaded Knob (D) into Pole (B).
- Adjust adapter (C) to fit your umbrella pole.