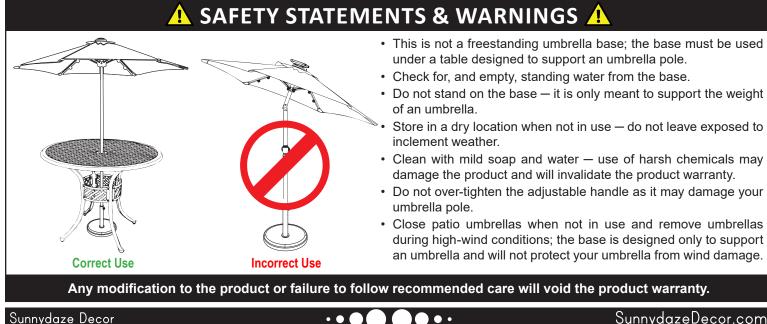

E** YUK-093

Read the assembly instructions carefully and follow the care instructions. Save this document for future reference. Assemble on a soft, clean surface to avoid scratching or damaging the finish.





To prevent small parts from being lost during shipping, the washer and bolt are loosely attached to the bottom of the pole. The threaded knob may be inside the pole.



## **ASSEMBLY**

- · Place Washer (E) onto Bolt (F) and insert through the bottom of Base (A).
- Attach Pole (B) to Base (A).
- Screw Threaded Knob (D) into Pole (B).
- Adjust adapter (C) to fit your umbrella pole.

If Pole (B) feels unstable, secure it more firmly by holding the pole and tightening the bolt with a wrench (not included). Do not over-tighten the bolt as it may strip the bolt and damage the product.



## SunnydazeDecor.com