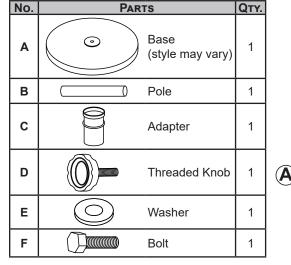

## **ASSEMBLY**

- · Place Washer (E) onto Bolt (F) and insert through the bottom of Base (A).
- Attach Pole (B) to Base (A).
- Screw Threaded Knob (D) into Pole (B).
- Adjust adapter (C) to fit your umbrella pole.