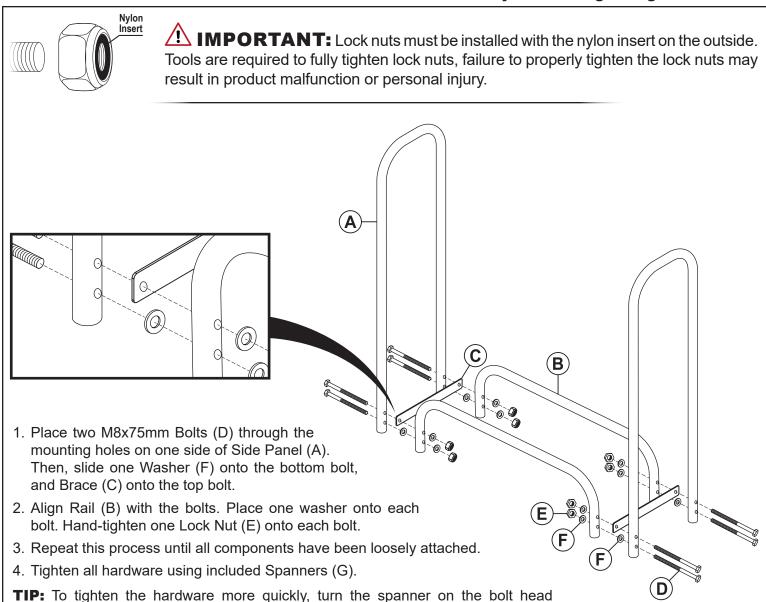

### **ASSEMBLY**

#### Review all information and understand assembly before beginning.

| No. | Parts |              | QTY. |
|-----|-------|--------------|------|
| A   |       | End Panel    | 2    |
| В   |       | Rail         | 2    |
| С   |       | Brace        | 2    |
| D   |       | M8x75mm Bolt | 8    |
| Е   |       | Lock Nut     | 8    |
| F   | 0     | Washer       | 12   |
| G   |       | Spanner      | 2    |

clockwise while simultaneously turning the spanner on the lock nut counterclockwise.

- Protect the unit from outdoor elements with a cover. Cover not included.
- Do not allow children to play with or around the log rack.