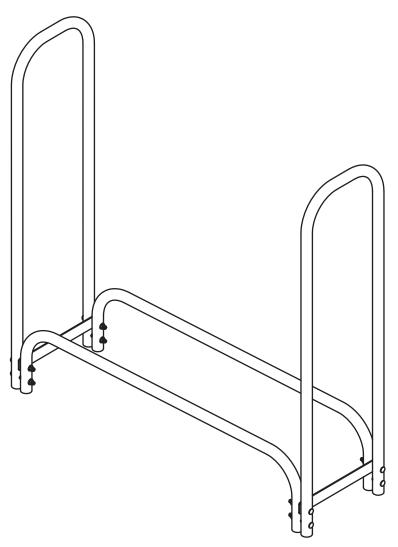

# 4-FOOT LOG RACK QX-4LR

Read all assembly and care instructions carefully before using this product. Save this manual for future reference.

Assemble components on a soft, clean surface to avoid damaging the finish.

| No. | Parts |              | QTY. |
|-----|-------|--------------|------|
| A   |       | End Panel    | 2    |
| В   |       | Rail         | 2    |
| С   |       | Brace        | 2    |
| D   |       | M8x75mm Bolt | 8    |
| Е   |       | Lock Nut     | 8    |
| F   | 0     | Washer       | 12   |
| G   |       | Spanner      | 2    |