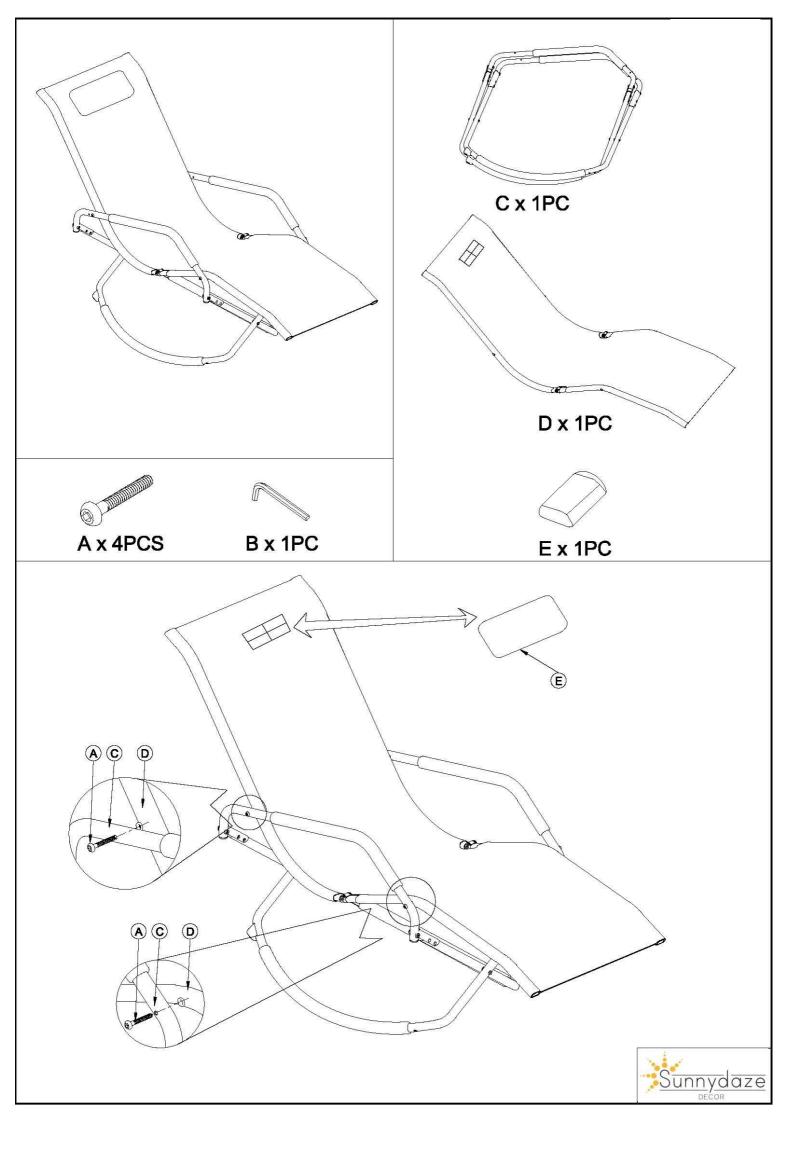

## **IMPORTANT & WARNINGS:**

- Remove all parts from packaging carefully.
- This is heavy. When assembling and disassembling we recommend that two or more adults are involved.
- Keep children and pets away when assembling or disassembling.
- This product is only designed to seat one person at any given time. DO NOT exceed this as it could damage the product, cause injury, and void your warranty.
- The max recommended weight is 250 lbs.
- Do not climb on the frame.
- Keep all flame and heat sources well away from this product at all times.
- Take care not to trap fingers while assembling and disassembling.
- When not in use store in a cool and dry place away from any heat sources.