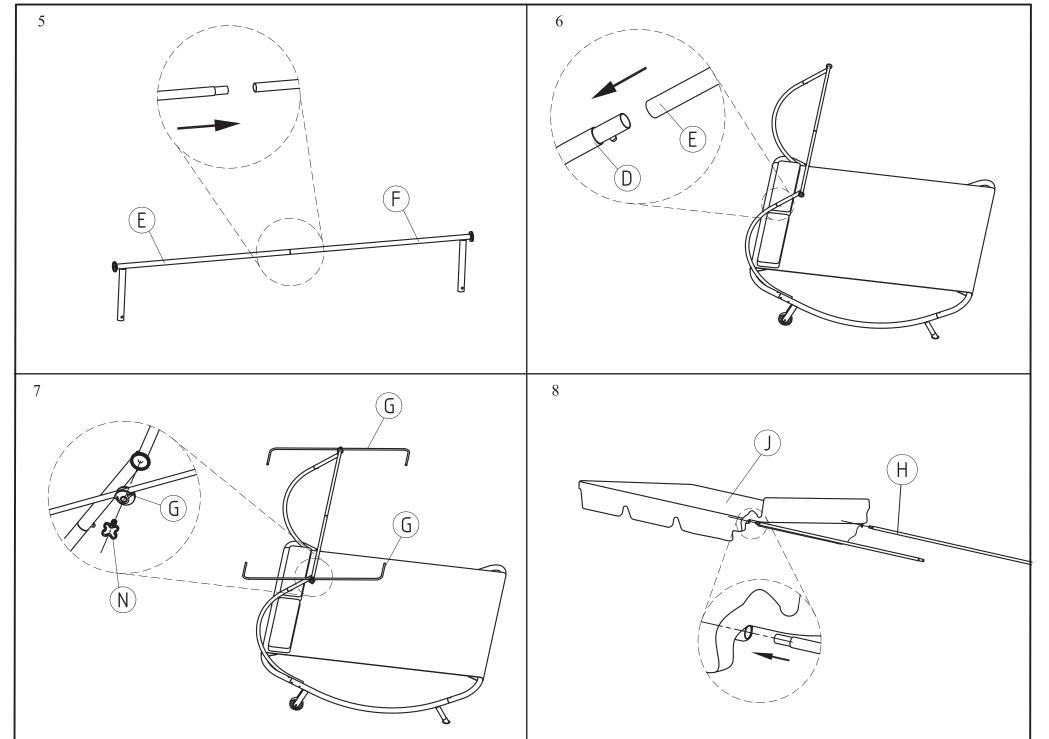

## **IMPORTANT & WARNINGS:**

- Remove all parts from packaging carefully.
- This is heavy. When assembling and disassembling we recommend that two or more adults are involved.
- Keep children and pets away when assembling or disassembling.
- This product is only designed to seat one person at any given time. DO NOT exceed this as it could damage the product, cause injury, and void your warranty.
- The max recommended weight is 200kgs or 440 lbs.
- Do not climb on the frame.
- Keep all flame and heat sources well away from this product at all times.
- Take care not to trap fingers while assembling and disassembling.
- When not in use store in a cool and dry place away from any heat sources.