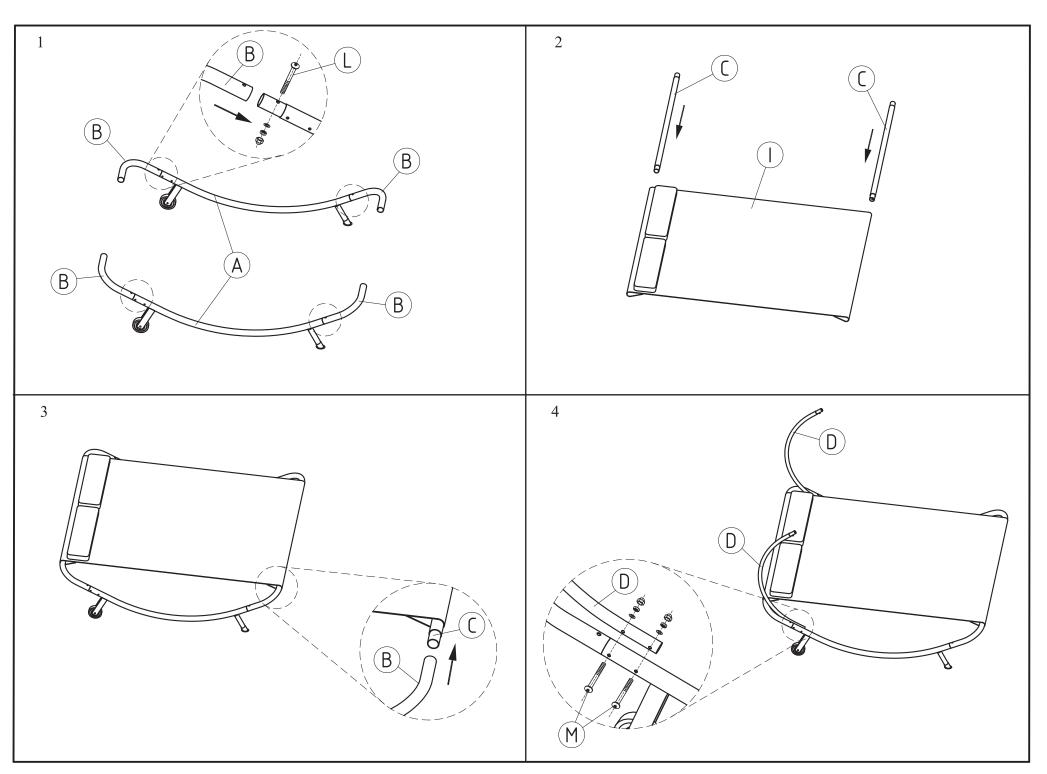

## **IMPORTANT & WARNINGS:**

- Remove all parts from packaging carefully.
- This is heavy. When assembling and disassembling we recommend that two or more adults are involved.
- Keep children and pets away when assembling or disassembling.
- This product is only designed to seat one person at any given time. DO NOT exceed this as it could damage the product, cause injury, and void your warranty.
- The max recommended weight is 200kgs or 440 lbs.
- Do not climb on the frame.
- Keep all flame and heat sources well away from this product at all times.
- Take care not to trap fingers while assembling and disassembling.
- When not in use store in a cool and dry place away from any heat sources.