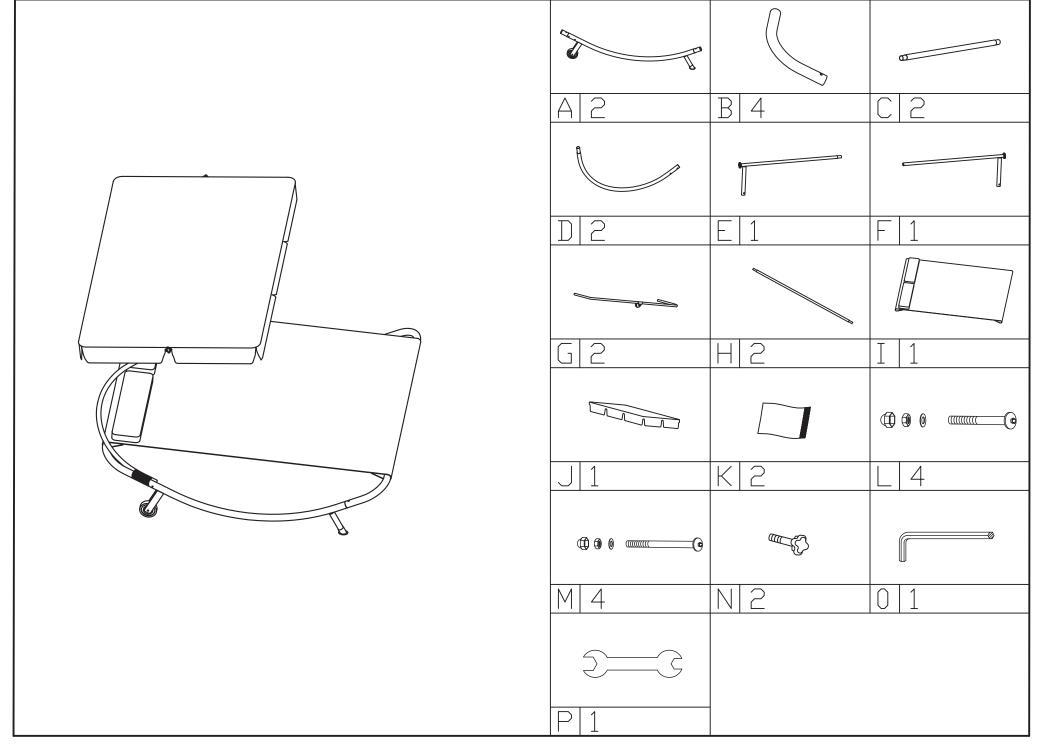

## **IMPORTANT & WARNINGS:**

- Remove all parts from packaging carefully.
- This is heavy. When assembling and disassembling we recommend that two or more adults are involved.
- Keep children and pets away when assembling or disassembling.
- This product is only designed to seat one person at any given time. DO NOT exceed this as it could damage the product, cause injury, and void your warranty.
- The max recommended weight is 200kgs or 440 lbs.
- Do not climb on the frame.
- Keep all flame and heat sources well away from this product at all times.
- Take care not to trap fingers while assembling and disassembling.
- When not in use store in a cool and dry place away from any heat sources.