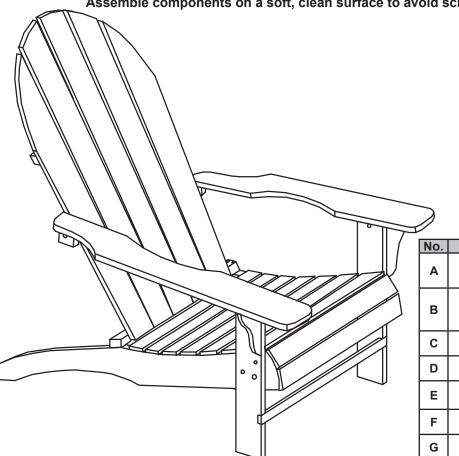

# RUSTIC WOODEN ADIRONDACK CHAIR

**IEO-594** 

Read all assembly and care instructions carefully before using this product. Save this manual for future reference.

Assemble components on a soft, clean surface to avoid scratching or damaging the finish.

Inspect packaging to ensure all parts are accounted for before disposing of packing materials.

| No. | Parts                    |               | QTY. |
|-----|--------------------------|---------------|------|
| Α   |                          | Seat          | 1    |
| В   |                          | Backrest      | 1    |
| С   | · · · · · · ·            | Right Leg     | 1    |
| D   | · · · ·                  | Left Leg      | 1    |
| Е   |                          | Right Armrest | 1    |
| F   |                          | Left Armrest  | 1    |
| G   |                          | Front Support | 1    |
| Н   | () min                   | Screw         | 8    |
| I   | <i>⊙шшшшш</i> <b>⊙ ⊙</b> | 50mm Bolt Set | 12   |