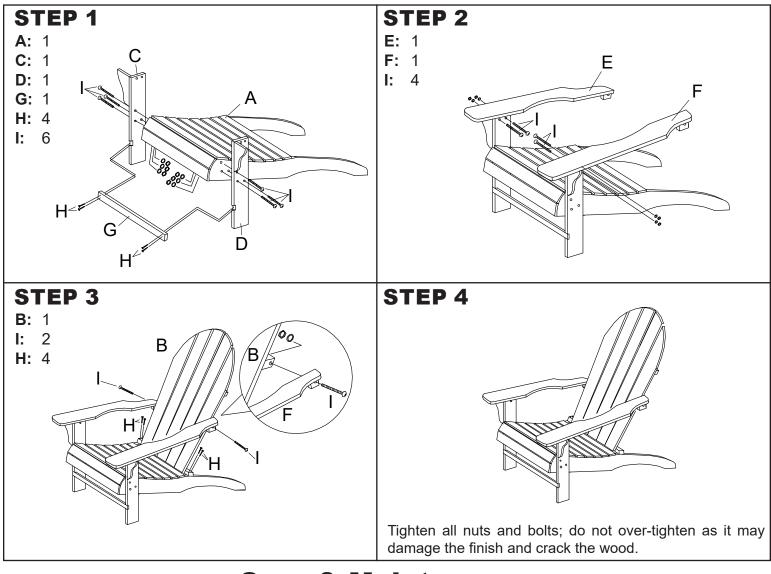

# ! HELPFUL HINT

Do not fully tighten hardware until all components are assembled. If hardware is tightened too soon, mounting holes may not align, and parts may not easily fit together.

## **ASSEMBLY**

Read carefully and understand assembly before beginning.

Do not fully tighten hardware until all components have been loosely assembled.