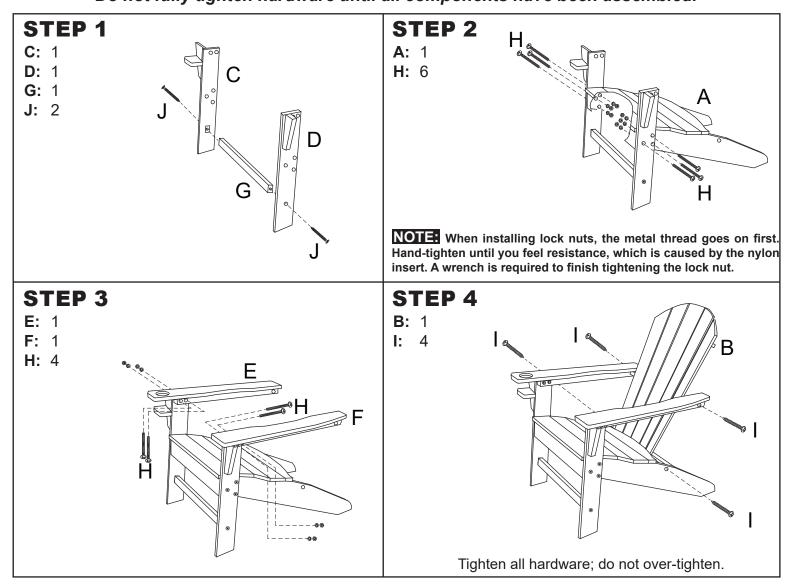

# **HELPFUL HINT**

Do not fully tighten hardware until all components are assembled. If hardware is tightened too soon, mounting holes may not align, and parts may not easily fit together.

**CHOKING HAZARD** — This item contains small parts that can be swallowed by children. Keep children away during assembly.

## **ASSEMBLY**

Read carefully and understand assembly before beginning. **Do not fully tighten hardware until all components have been assembled.** 