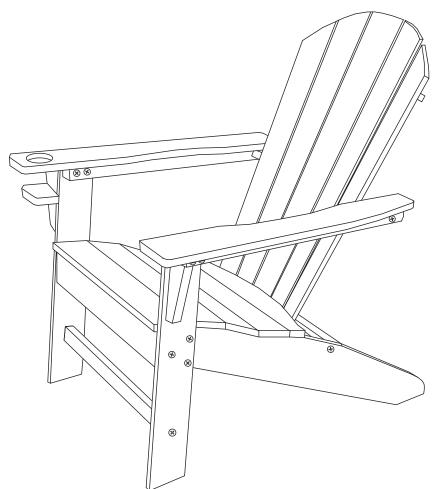

## ALL-WEATHER ADIRONDACK CHAIR WITH CUP HOLDER

Read all assembly and care instructions carefully before using this product. Save this manual for future reference. Assemble components on a soft, clean surface to avoid scratching or damaging the finish.

| No. | Parts                 |               | QTY. |
|-----|-----------------------|---------------|------|
| A   | le o                  | Seat          | 1    |
| В   |                       | Backrest      | 1    |
| С   |                       | Right Leg     | 1    |
| D   |                       | Left Leg      | 1    |
| Е   | (Quo                  | Right Armrest | 1    |
| F   |                       | Left Armrest  | 1    |
| G   |                       | Front Support | 1    |
| Н   |                       | 60mm Bolt Set | 10   |
| I   | €)mmmm>               | 60mm Screw    | 4    |
| J   | <b>€</b> ±00000000000 | 40mm Screw    | 2    |