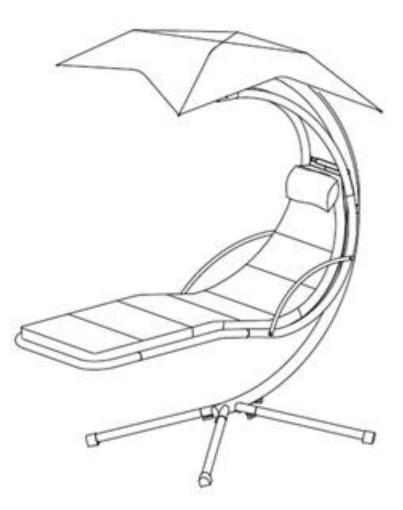

. Replacement parts or products will be sent at our discretion, within the one-year warranty period. Proof of purchase, with the date of purchase as well as photos of the defective merchandise, must be provided.

If you have any questions, comments or concerns please feel free to contact us by phone at: **888-881-4668**. You may also contact us by email: **customerservice@serenityhealth.com**, or via our webpage at: **www.serenityhealth.com/contact-us/** 

## 🔔 Warning:

- Remove all parts from packaging carefully.
- May require more than one person to assemble.
- Swallowing hazard! Please keep children and pets away from small parts.
- Do not exceed weight capacity of 250lbs.
- Do not climb on frame.
- Keep away from open flame.
- Store in a cool, dry place when not in use.

## Parts:





## Assembly: