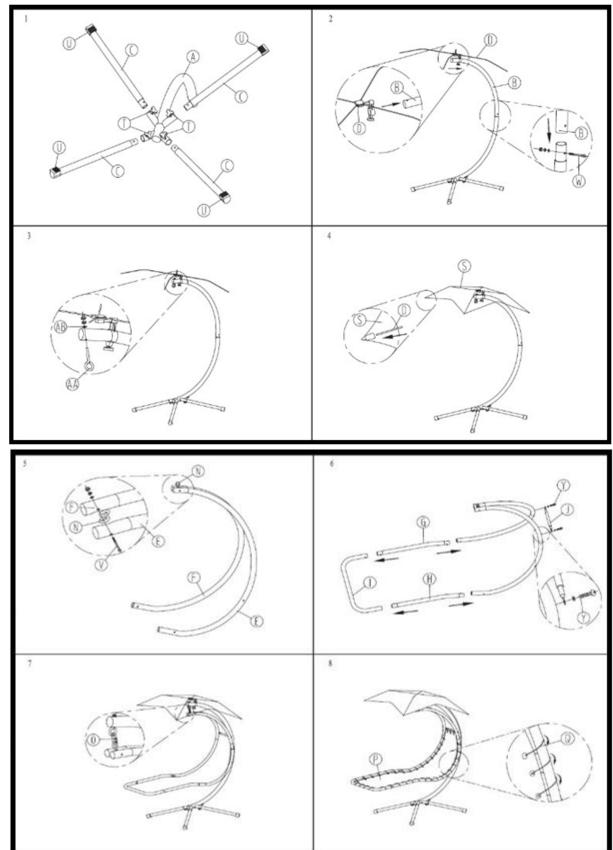

rts or products will be sent at our discretion, within the one-year warranty period. Proof of purchase, with the date of purchase as well as photos of the defective merchandise, must be provided.

If you have any questions, comments or concerns please feel free to contact us by phone at: **888-881-4668**. You may also contact us by email: **customerservice@serenityhealth.com**, or via our webpage at: **www.serenityhealth.com/contact-us/** 

## 🔔 Warning:

- Remove all parts from packaging carefully.
- May require more than one person to assemble.
- Swallowing hazard! Please keep children and pets away from small parts.
- Do not exceed weight capacity of 250lbs.
- Do not climb on frame.
- Keep away from open flame.
- Store in a cool, dry place when not in use.

## Parts:





## Assembly: