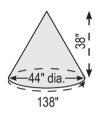

## FOUNTAIN COVER

FI-FC22S-INV Central Height: 38 in (1.0 m) Bottom Diameter: 44 in (1.1 m) Circumference: 138 in (3.5 m)

**FI-FC22M-INV** Central Height: 63 in (1.6 m) Bottom Diameter: 49 in (1.2 m) Circumference: 155 in (3.9 m)