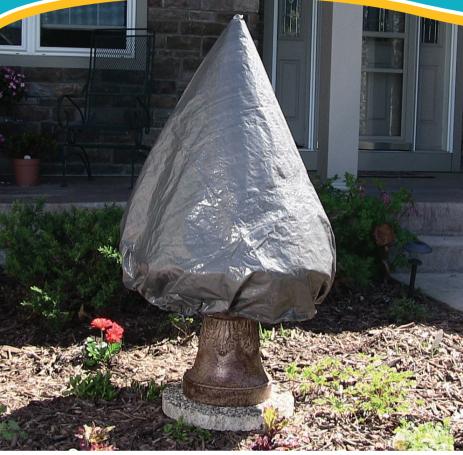

## **FEATURES**

- 100% laminated polyethylene plastic
- Water and UV resistant

HAND-WASH ONLY

- Drawstring and toggle for a secure fit
- Helps prevent damage from rain and snow
- Easy and convenient to use

## **USE & CARE**

X DO NOT USE BLEACH

- Spot clean with warm water and a damp cloth.
- To lengthen the lifetime of the product, avoid long-term water accumulation.
- All materials will eventually fade and degrade from long-term sun exposure. Maintain the color and integrity of the tarp by limiting exposure to direct sunlight.

## FOUNTAIN COVER

FI-FC22S-INV Central Height: 38 in (1.0 m) Bottom Diameter: 44 in (1.1 m) Circumference: 138 in (3.5 m)

**FI-FC22M-INV** Central Height: 63 in (1.6 m) Bottom Diameter: 49 in (1.2 m) Circumference: 155 in (3.9 m)