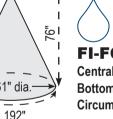

**FI-FC22L-INV** Central Height: 76 in (1.9 m) Bottom Diameter: 61 in (1.5 m) Circumference: 192 in (4.9 m)