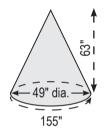

## FOUNTAIN COVER

FI-FC22S-INV Central Height: 38 in (1.0 m) Bottom Diameter: 44 in (1.1 m) Circumference: 138 in (3.5 m)

**FI-FC22M-INV** Central Height: 63 in (1.6 m) Bottom Diameter: 49 in (1.2 m) Circumference: 155 in (3.9 m)