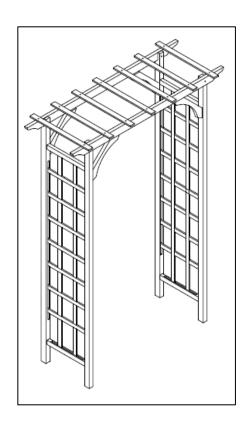

## PARTS:

**Step 1:** Attach the two headers (Part B) to the top of the two side lattices (Part A). Use the four included bolt sets (Hardware 1) to attach the two headers to the side lattices as shown in the diagram to the right.

**Step 2:** Attach the seven slats (Part C) to the top of the headers (Part B). Use 14 of the included screws (Hardware 2) to fasten the slats to the top of the headers.

Step 3: Attach the four support brackets (Part D) to the headers (Part B) and the side lattices (Part A) as shown. Use the remaining eight screws (Hardware 2) to fasten the support brackets to the headers and side lattices.