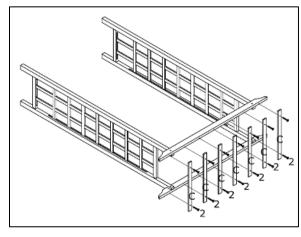

**Step 2:** Attach the seven slats (Part C) to the top of the headers (Part B). Use 14 of the included screws (Hardware 2) to fasten the slats to the top of the headers.

Step 3: Attach the four support brackets (Part D) to the headers (Part B) and the side lattices (Part A) as shown. Use the remaining eight screws (Hardware 2) to fasten the support brackets to the headers and side lattices.