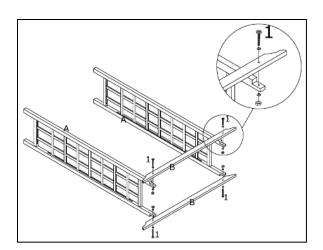

## PARTS:

**Step 1:** Attach the two headers (Part B) to the top of the two side lattices (Part A). Use the four included bolt sets (Hardware 1) to attach the two headers to the side lattices as shown in the diagram to the right.