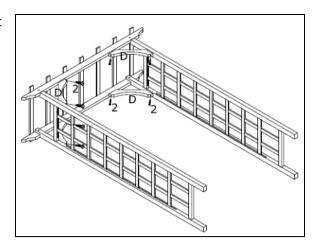

**Step 2:** Attach the seven slats (Part C) to the top of the headers (Part B). Use 14 of the included screws (Hardware 2) to fasten the slats to the top of the headers.

Step 3: Attach the four support brackets (Part D) to the headers (Part B) and the side lattices (Part A) as shown. Use the remaining eight screws (Hardware 2) to fasten the support brackets to the headers and side lattices.