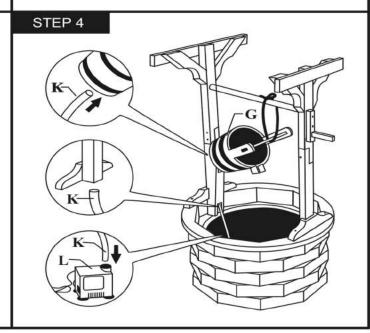

Thank you for choosing Sunnydaze Decor. If you have any questions, comments or concerns feel free to contact us by phone at: **888-881-4668**, by email: **customerservice@serenityhealth.com**, or you could also email us via our contact us page at **www.SerenityHealth.com/contact-us/**.

We stand behind our brand and the quality of the items we sell. We will send new parts, or replace products at our discretion within the one-year warranty period. Before we can help, you will need to provide proof of purchase with the date of purchase and photos of the defective merchandise. We will use the photos to determine the cause of defect and for future quality control.

## ASSEMBLY INSTRUCTIONS WISHING WELL











## STEP 5 **FINISHED**