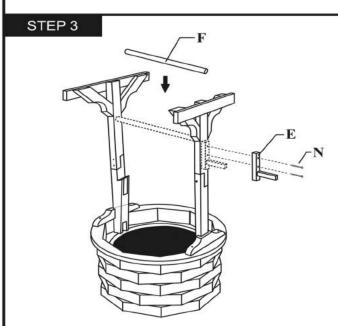

Thank you for choosing Sunnydaze Decor. If you have any questions, comments or concerns feel free to contact us by phone at: **888-881-4668**, by email: **customerservice@serenityhealth.com**, or you could also email us via our contact us page at **www.SerenityHealth.com/contact-us/**.

We stand behind our brand and the quality of the items we sell. We will send new parts, or replace products at our discretion within the one-year warranty period. Before we can help, you will need to provide proof of purchase with the date of purchase and photos of the defective merchandise. We will use the photos to determine the cause of defect and for future quality control.

## ASSEMBLY INSTRUCTIONS WISHING WELL











## STEP 5 **FINISHED**