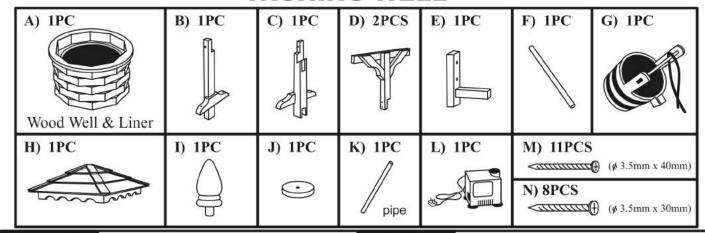

Thank you for choosing Sunnydaze Decor. If you have any questions, comments or concerns feel free to contact us by phone at: **888-881-4668**, by email: **customerservice@serenityhealth.com**, or you could also email us via our contact us page at **www.SerenityHealth.com/contact-us/**.

We stand behind our brand and the quality of the items we sell. We will send new parts, or replace products at our discretion within the one-year warranty period. Before we can help, you will need to provide proof of purchase with the date of purchase and photos of the defective merchandise. We will use the photos to determine the cause of defect and for future quality control.

## ASSEMBLY INSTRUCTIONS WISHING WELL











## STEP 5 **FINISHED**