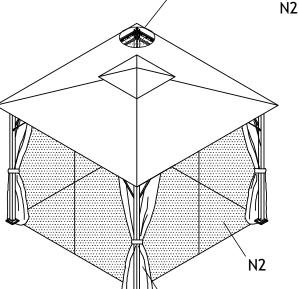

| Base                   | 4    |
| U   |                                                                                                                                                  | Spanner                | 1    |
| v   |                                                                                                                                                  | Нех Кеу                | 1    |

Inspect packaging to ensure all parts are accounted for before disposing of packing materials.

## 🚹 WARNING 🕂

**CHOKING HAZARD** — This item contains small parts that can be swallowed by children. Keep children away during assembly.



TOOLS REQUIRED (not included)



Step Ladder

Sunnydaze Decor

03/2020

•••

••(



CR15360

03/2020



CR15360







### **STEP 10**

N2: 4







F



N1

## **AWARNING!**

Manufacturer and seller expressly disclaim any and all liability from personal injury, property damage or loss, whether direct or indirect, or incidental, resulting from the incorrect attachment, improper use, inadequate maintenance, or neglect of this product.

03/2020

| Sunnydaze | Decor |
|-----------|-------|
|-----------|-------|

| •••• | ••• |
|------|-----|
|      |     |

CR15360