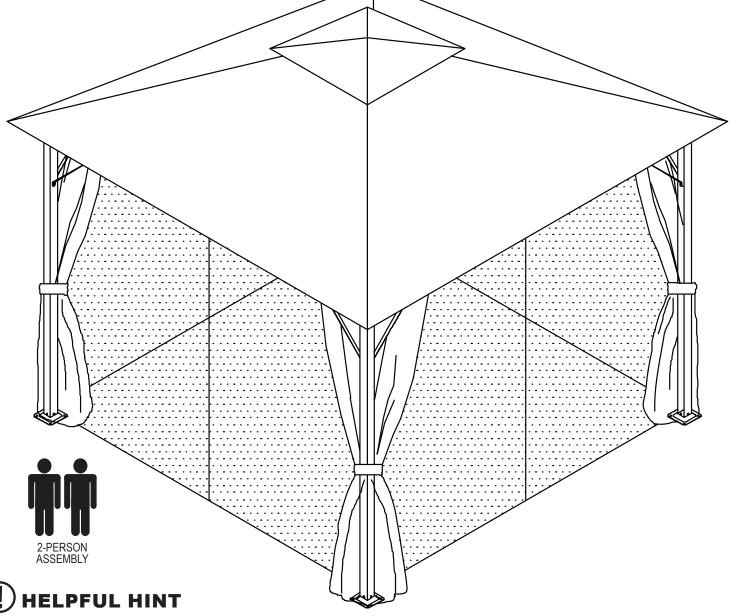

# 10' X 10' SOFT-TOP GAZEBO WITH SCREENS & PRIVACY WALLS

Sunnydaze advises reading this manual fully, and assembling the gazebo soon after purchase. Check that all parts are accounted for and familiarize yourself with the assembly before beginning.