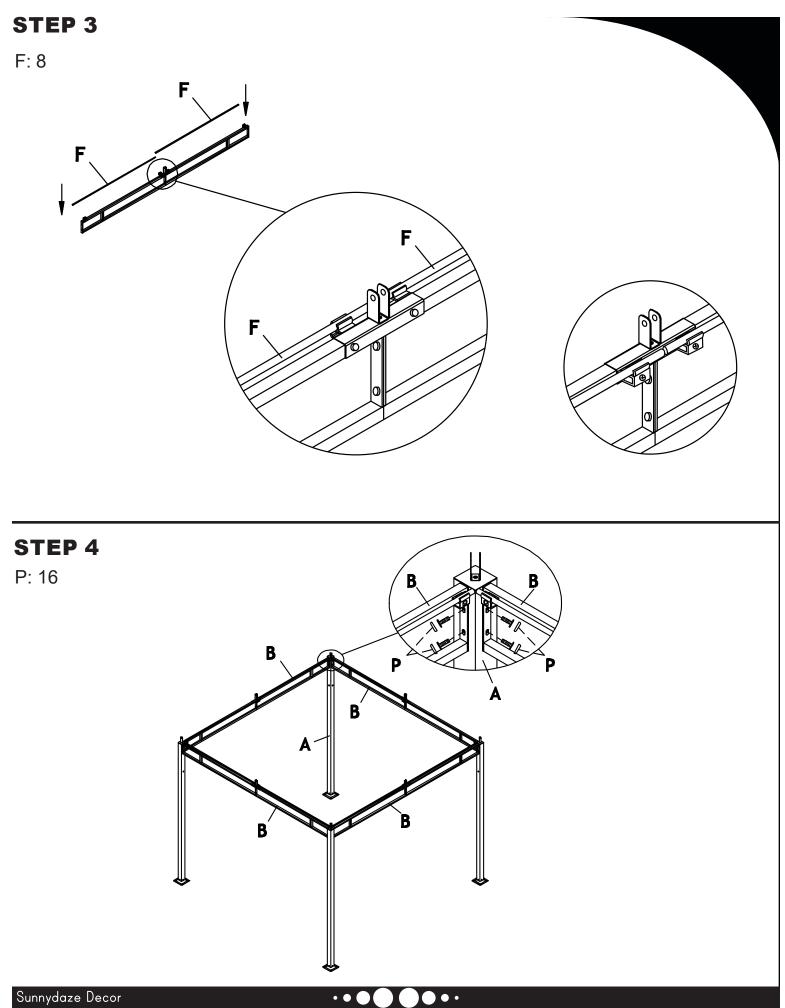

## **Components - Parts & Fittings**

| No. | Parts                                                                                                                                            |                        | QTY. |
|-----|--------------------------------------------------------------------------------------------------------------------------------------------------|------------------------|------|
| Α   | $\Diamond \vdots \vdots \qquad \vdots \qquad $ | Post                   | 4    |
| в   |                                                                                                                                                  | Side Frame             | 8    |
| С   | · · · · · · · · · · · · · · · · · · ·                                                                                                            | Long Top Frame<br>Beam | 4    |
| D   |                                                                                                                                                  | Small Corner Beam      | 4    |
| Е   | · · · · · · · · · · · · · · · · · · ·                                                                                                            | Middle Top Beam        | 4    |
| F   |                                                                                                                                                  | Mesh Pipe              | 8    |
| G   |                                                                                                                                                  | M6x45mm Bolt Set       | 16   |
| н   |                                                                                                                                                  | Top Connector          | 1    |
| I   | Û                                                                                                                                                | Corner Connector       | 4    |
| J   |                                                                                                                                                  | Middle Connector       | 4    |
| к   | 0 C                                                                                                                                              | Corner Support Bar     | 8    |
| L   |                                                                                                                                                  | Tent Stake Peg         | 8    |
| M1  | $\Leftrightarrow$                                                                                                                                | Upper Canopy           | 1    |
| M2  |                                                                                                                                                  | Main Canopy            | 1    |
| N1  |                                                                                                                                                  | Sidewall               | 4    |
| N2  |                                                                                                                                                  | Screen                 | 4    |
| ο   |                                                                                                                                                  | Plastic Holder         | 16   |
| Р   |                                                                                                                                                  | M6x15mm Bolt           | 52   |
| Q   |                                                                                                                                                  | M6x15mm Bolt Set       | 8    |
| R   |                                                                                                                                                  | M6x30mm Bolt Set       | 8    |
| т   |                                                                                                                                                  | Base                   | 4    |
| U   |                                                                                                                                                  | Spanner                | 1    |
| v   |                                                                                                                                                  | Нех Кеу                | 1    |