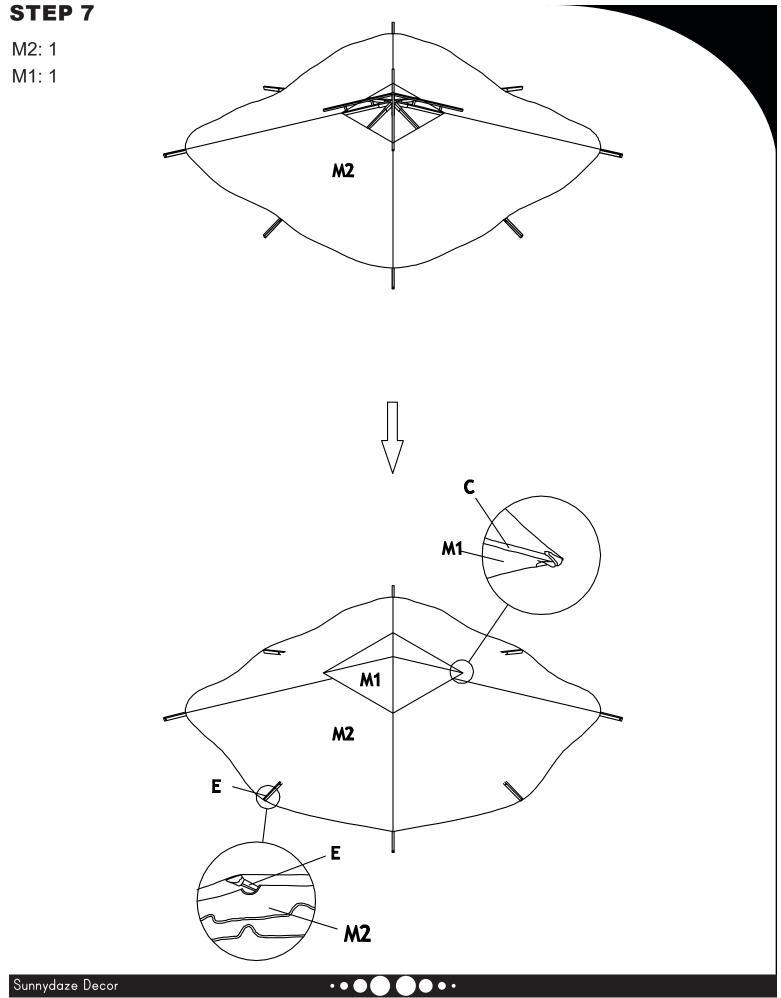

## **Components - Parts & Fittings**

| No. | Parts                                                                                                                                            |                        | QTY. |
|-----|--------------------------------------------------------------------------------------------------------------------------------------------------|------------------------|------|
| Α   | $\Diamond \vdots \vdots \qquad \vdots \qquad $ | Post                   | 4    |
| в   |                                                                                                                                                  | Side Frame             | 8    |
| С   | · · · · · · · · · · · · · · · · · · ·                                                                                                            | Long Top Frame<br>Beam | 4    |
| D   |                                                                                                                                                  | Small Corner Beam      | 4    |
| Е   | · · · · · · · · · · · · · · · · · · ·                                                                                                            | Middle Top Beam        | 4    |
| F   |                                                                                                                                                  | Mesh Pipe              | 8    |
| G   |                                                                                                                                                  | M6x45mm Bolt Set       | 16   |
| н   |                                                                                                                                                  | Top Connector          | 1    |
| I   | Û                                                                                                                                                | Corner Connector       | 4    |
| J   |                                                                                                                                                  | Middle Connector       | 4    |
| к   | 0 C                                                                                                                                              | Corner Support Bar     | 8    |
| L   |                                                                                                                                                  | Tent Stake Peg         | 8    |
| M1  | $\Leftrightarrow$                                                                                                                                | Upper Canopy           | 1    |
| M2  |                                                                                                                                                  | Main Canopy            | 1    |
| N1  |                                                                                                                                                  | Sidewall               | 4    |
| N2  |                                                                                                                                                  | Screen                 | 4    |
| ο   |                                                                                                                                                  | Plastic Holder         | 16   |
| Р   |                                                                                                                                                  | M6x15mm Bolt           | 52   |
| Q   |                                                                                                                                                  | M6x15mm Bolt Set       | 8    |
| R   |                                                                                                                                                  | M6x30mm Bolt Set       | 8    |
| т   |                                                                                                                                                  | Base                   | 4    |
| U   |                                                                                                                                                  | Spanner                | 1    |
| v   |                                                                                                                                                  | Нех Кеу                | 1    |