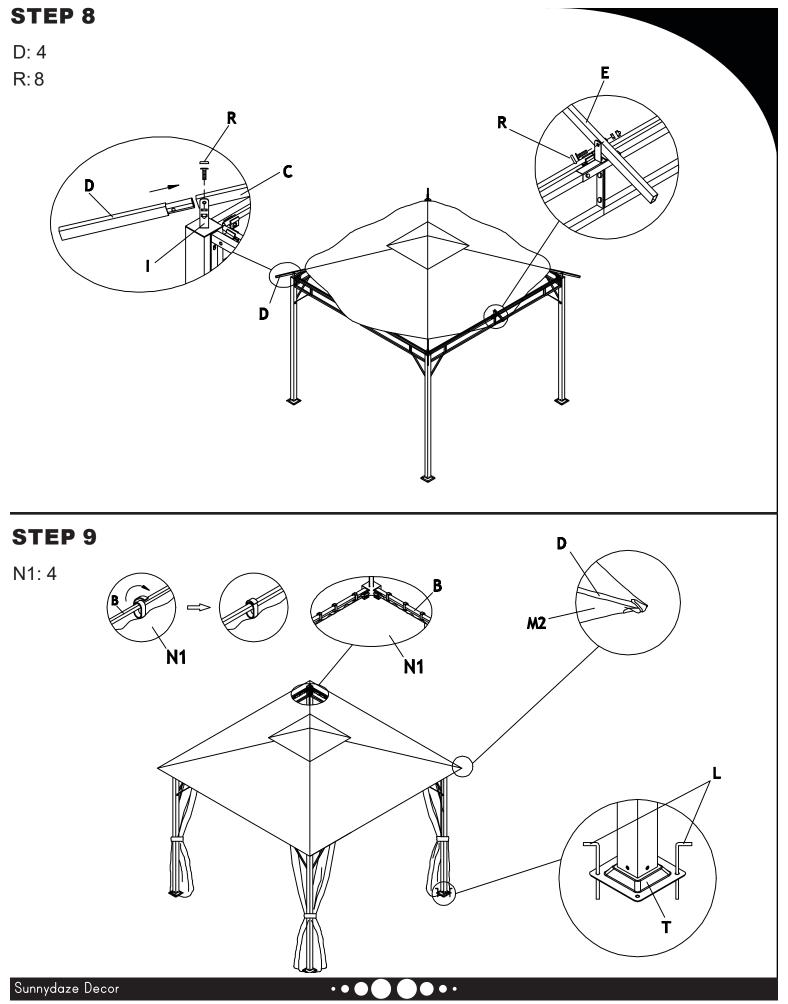

## **Components - Parts & Fittings**

| No. | Parts                                                                                                                                            |                        | QTY. |
|-----|--------------------------------------------------------------------------------------------------------------------------------------------------|------------------------|------|
| Α   | $\Diamond \vdots \vdots \qquad \vdots \qquad $ | Post                   | 4    |
| в   |                                                                                                                                                  | Side Frame             | 8    |
| С   | · · · · · · · · · · · · · · · · · · ·                                                                                                            | Long Top Frame<br>Beam | 4    |
| D   |                                                                                                                                                  | Small Corner Beam      | 4    |
| Е   | · · · · · · · · · · · · · · · · · · ·                                                                                                            | Middle Top Beam        | 4    |
| F   |                                                                                                                                                  | Mesh Pipe              | 8    |
| G   |                                                                                                                                                  | M6x45mm Bolt Set       | 16   |
| н   |                                                                                                                                                  | Top Connector          | 1    |
| I   | Û                                                                                                                                                | Corner Connector       | 4    |
| J   |                                                                                                                                                  | Middle Connector       | 4    |
| к   | 0 C                                                                                                                                              | Corner Support Bar     | 8    |
| L   |                                                                                                                                                  | Tent Stake Peg         | 8    |
| M1  | $\Leftrightarrow$                                                                                                                                | Upper Canopy           | 1    |
| M2  |                                                                                                                                                  | Main Canopy            | 1    |
| N1  |                                                                                                                                                  | Sidewall               | 4    |
| N2  |                                                                                                                                                  | Screen                 | 4    |
| ο   |                                                                                                                                                  | Plastic Holder         | 16   |
| Р   |                                                                                                                                                  | M6x15mm Bolt           | 52   |
| Q   |                                                                                                                                                  | M6x15mm Bolt Set       | 8    |
| R   |                                                                                                                                                  | M6x30mm Bolt Set       | 8    |
| т   |                                                                                                                                                  | Base                   | 4    |
| U   |                                                                                                                                                  | Spanner                | 1    |
| v   |                                                                                                                                                  | Нех Кеу                | 1    |