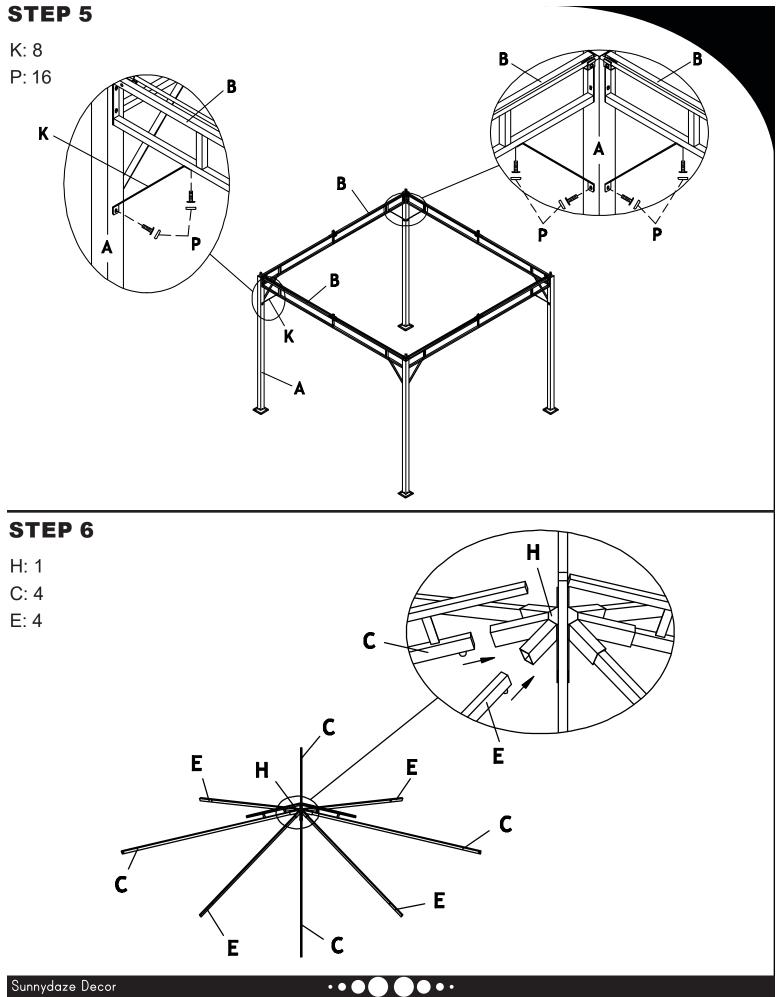

## **Components - Parts & Fittings**

| No. | Parts                                                                                                                                            |                        | QTY. |
|-----|--------------------------------------------------------------------------------------------------------------------------------------------------|------------------------|------|
| Α   | $\Diamond \vdots \vdots \qquad \vdots \qquad $ | Post                   | 4    |
| в   |                                                                                                                                                  | Side Frame             | 8    |
| С   | · · · · · · · · · · · · · · · · · · ·                                                                                                            | Long Top Frame<br>Beam | 4    |
| D   |                                                                                                                                                  | Small Corner Beam      | 4    |
| Е   | · · · · · · · · · · · · · · · · · · ·                                                                                                            | Middle Top Beam        | 4    |
| F   |                                                                                                                                                  | Mesh Pipe              | 8    |
| G   |                                                                                                                                                  | M6x45mm Bolt Set       | 16   |
| н   |                                                                                                                                                  | Top Connector          | 1    |
| I   | Û                                                                                                                                                | Corner Connector       | 4    |
| J   |                                                                                                                                                  | Middle Connector       | 4    |
| к   | 0 C                                                                                                                                              | Corner Support Bar     | 8    |
| L   |                                                                                                                                                  | Tent Stake Peg         | 8    |
| M1  | $\Leftrightarrow$                                                                                                                                | Upper Canopy           | 1    |
| M2  |                                                                                                                                                  | Main Canopy            | 1    |
| N1  |                                                                                                                                                  | Sidewall               | 4    |
| N2  |                                                                                                                                                  | Screen                 | 4    |
| ο   |                                                                                                                                                  | Plastic Holder         | 16   |
| Р   |                                                                                                                                                  | M6x15mm Bolt           | 52   |
| Q   |                                                                                                                                                  | M6x15mm Bolt Set       | 8    |
| R   |                                                                                                                                                  | M6x30mm Bolt Set       | 8    |
| т   |                                                                                                                                                  | Base                   | 4    |
| U   |                                                                                                                                                  | Spanner                | 1    |
| v   |                                                                                                                                                  | Нех Кеу                | 1    |