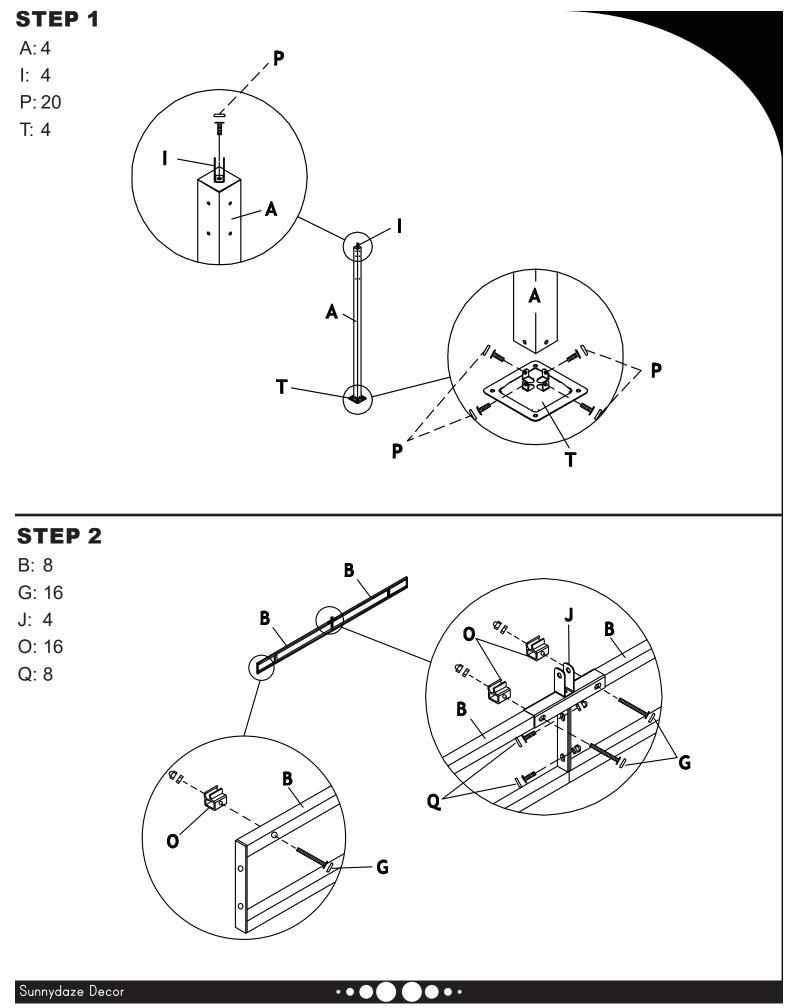

## **Components - Parts & Fittings**

| No. | Parts                                                                                                                                            |                        | QTY. |
|-----|--------------------------------------------------------------------------------------------------------------------------------------------------|------------------------|------|
| Α   | $\Diamond \vdots \vdots \qquad \vdots \qquad $ | Post                   | 4    |
| в   |                                                                                                                                                  | Side Frame             | 8    |
| С   | · · · · · · · · · · · · · · · · · · ·                                                                                                            | Long Top Frame<br>Beam | 4    |
| D   |                                                                                                                                                  | Small Corner Beam      | 4    |
| Е   | · · · · · · · · · · · · · · · · · · ·                                                                                                            | Middle Top Beam        | 4    |
| F   |                                                                                                                                                  | Mesh Pipe              | 8    |
| G   |                                                                                                                                                  | M6x45mm Bolt Set       | 16   |
| н   |                                                                                                                                                  | Top Connector          | 1    |
| I   | Û                                                                                                                                                | Corner Connector       | 4    |
| J   |                                                                                                                                                  | Middle Connector       | 4    |
| к   | 0 C                                                                                                                                              | Corner Support Bar     | 8    |
| L   |                                                                                                                                                  | Tent Stake Peg         | 8    |
| M1  | $\Leftrightarrow$                                                                                                                                | Upper Canopy           | 1    |
| M2  |                                                                                                                                                  | Main Canopy            | 1    |
| N1  |                                                                                                                                                  | Sidewall               | 4    |
| N2  |                                                                                                                                                  | Screen                 | 4    |
| ο   |                                                                                                                                                  | Plastic Holder         | 16   |
| Р   |                                                                                                                                                  | M6x15mm Bolt           | 52   |
| Q   |                                                                                                                                                  | M6x15mm Bolt Set       | 8    |
| R   |                                                                                                                                                  | M6x30mm Bolt Set       | 8    |
| т   |                                                                                                                                                  | Base                   | 4    |
| U   |                                                                                                                                                  | Spanner                | 1    |
| v   |                                                                                                                                                  | Нех Кеу                | 1    |