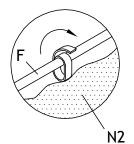

| Base                   | 4    |
| U   |                                                                                                                                                  | Spanner                | 1    |
| v   |                                                                                                                                                  | Нех Кеу                | 1    |

Inspect packaging to ensure all parts are accounted for before disposing of packing materials.

## 🚹 WARNING 🕂

**CHOKING HAZARD** — This item contains small parts that can be swallowed by children. Keep children away during assembly.



TOOLS REQUIRED (not included)



Step Ladder

Sunnydaze Decor

03/2020

•••

••(



CR15360

03/2020



CR15360







### **STEP 10**

N2: 4







F



N1

## **AWARNING!**

Manufacturer and seller expressly disclaim any and all liability from personal injury, property damage or loss, whether direct or indirect, or incidental, resulting from the incorrect attachment, improper use, inadequate maintenance, or neglect of this product.

03/2020

| Sunnydaze | Decor |
|-----------|-------|
|-----------|-------|

| •••• | ••• |
|------|-----|
|      |     |

CR15360