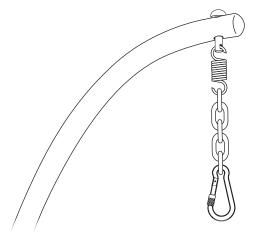

| NO. | HANGING HARDWARE |                      | QTY. |
|-----|------------------|----------------------|------|
| Р   | ( <b></b>        | Pin                  | 1    |
| Q   |                  | Extension Spring     | 1    |
| R   |                  | Carabiner with Chain | 1    |

#### **Installing Hanging Hardware**

Place Pin (P) into Curved Pole (D). Insert Extension Spring (Q) through the bottom of Pin (P). Hang the chain (R) on Extension Spring (Q).