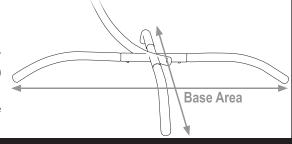

### 🔥 SAFETY STATEMENTS & WARNINGS 🔥

- Do not exceed the weight capacity: 265 lbs
- Sunnydaze Egg Chair Stand is intended to be used by one person at a time.
- This chair stand must be used with all provided parts. Install all parts in accordance with the assembly instructions.
- Ensure all hardware is securely installed and tightened before each use.
- Always inspect the stand and hardware for damage before each use.
- Do not allow children to use this product without adult supervision.
- This stand was designed for sitting calmly in an egg chair. Chair not included.
- Do not swing, bounce, jump, twist, or spin in the chair (not included) when using this egg chair stand.
- When in use, the chair (not included) should remain inside the base area at all times. A diagram of the base area is shown on the right.