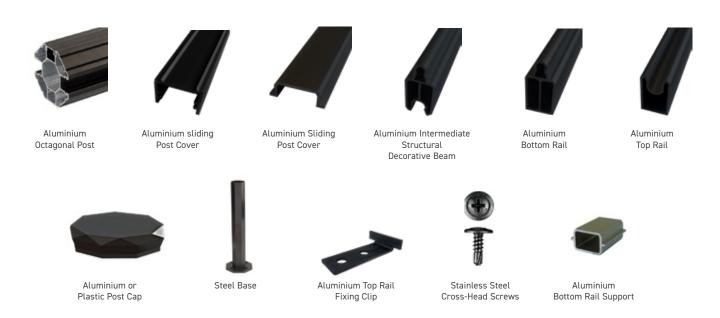

racter of wood with greater durability
- · Scratch- and splinterresistant boards are safe for pets and kids
- · Fence panels are nontoxic and easy to clean

#### WARRANTY

#### **Limited Lifetime Warranty**

Fortress® Building Products has a warranty second to none. Evolver Aluminum Framed Composite Fencing is backed by a lifetime limited manufacturer warranty and a hassle-free claims process.





Each post has 3 vertical channels. Boards fit securely within the channel and the unique octagonal shape accommodates any layout.



#### **COLOR OPTIONS**

#### **Evolver Composite Boards**







Palmetto Brown

Tri-Evolver Aluminum



Black Sand

# **CUSTOMIZABLE PANELS**

The Evolver system can be assembled to your preferences, including these styles:



# **COMPONENTS**

### **Post Caps**



## Panel Boards

- Hollow channels add strength and rigidity.
- Tongue and groove design makes stacking boards seamless.
- Textured grain finish provides a look and feel of traditional wood.





JOIN THE REVOLUTION.
FortressBP.com | 866.323.4766

# RESIDENTIAL | COMMERCIAL | INDUSTRIAL | HIGH-SECURITY

Looking for a smarter solution for your perimeter fencing? Go with the leading manufacturer who continues to push the industry. Fortress Building Products is committed to developing extraordinary products that are never a barrier to innovation.