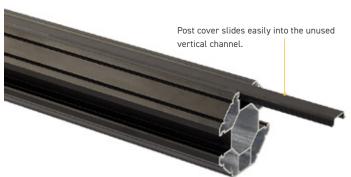

Each post has 3 vertical channels. Boards fit securely within the channel and the unique octagonal shape accommodates any layout.