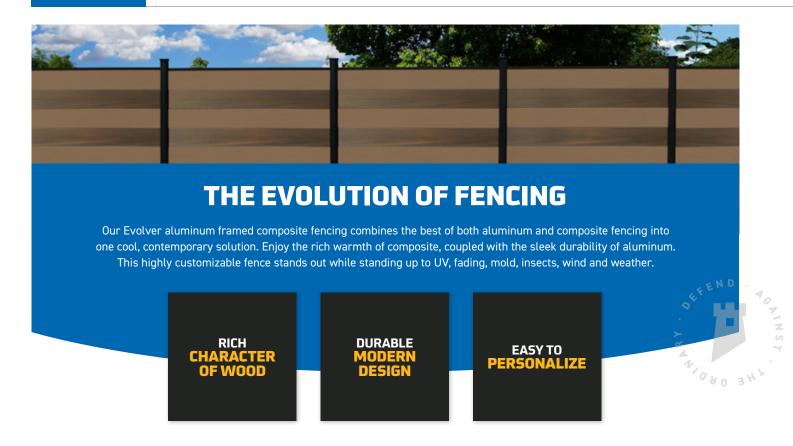

# **CUSTOMIZABLE PANELS**

The Evolver system can be assembled to your preferences, including these styles:

#### **KEY FEATURES**

- · Pre-packaged, pre-cut sets make it easy to buy what you need
- Parts slide into place for quick assembly
- · Octagonal posts allow precise panel positioning, even in oddly shaped spaces
- Composite material resists UV, fading, mold, insects, wind and weather
- · Tri-Volver aluminum framework resists pitting and corrosion
- · A rich character of wood with greater durability
- · Scratch- and splinterresistant boards are safe for pets and kids
- · Fence panels are nontoxic and easy to clean