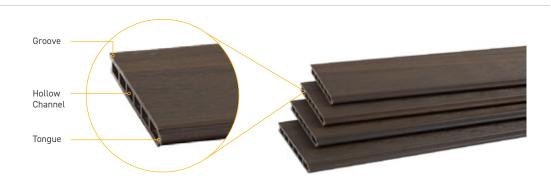

## Panel Boards

- Hollow channels add strength and rigidity.
- Tongue and groove design makes stacking boards seamless.
- Textured grain finish provides a look and feel of traditional wood.

JOIN THE REVOLUTION.
FortressBP.com | 866.323.4766