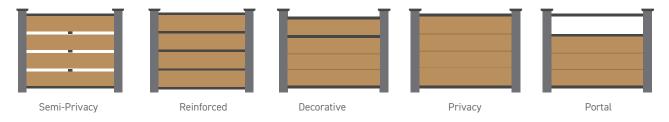

# **CUSTOMIZABLE PANELS**

The Evolver system can be assembled to your preferences, including these styles: