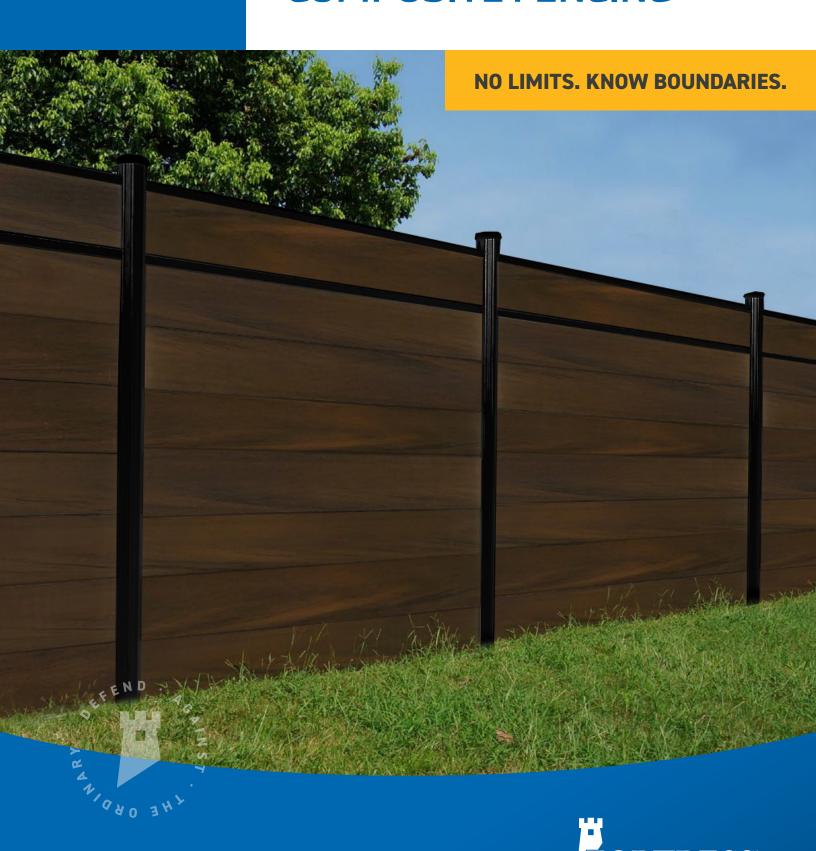

# **ALUMINUM FRAMED**COMPOSITE FENCING

#### **ALUMINUM FRAMED COMPOSITE FENCING**

#### **KEY FEATURES**

- · Pre-packaged, pre-cut sets make it easy to buy what you need
- Parts slide into place for quick assembly
- · Octagonal posts allow precise panel positioning, even in oddly shaped spaces
- Composite material resists UV, fading, mold, insects, wind and weather
- · Tri-Volver aluminum framework resists pitting and corrosion
- · A rich character of wood with greater durability
- · Scratch- and splinterresistant boards are safe for pets and kids
- · Fence panels are nontoxic and easy to clean