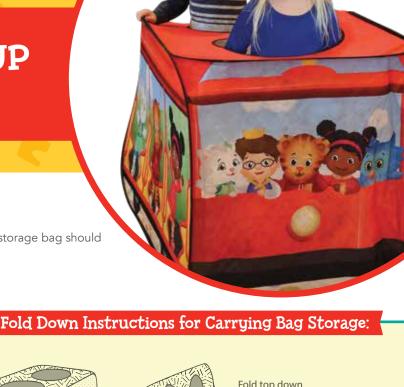

### **TROLLEY POP-UP PLAY TENT**

## Features:

Roomy 45 in. x 28 in. x 28 in.
Two large 15" openings for easy viewing inside of tent and play
Large 13 in. x 17 in. side opening secures open to easily enter or exit the trolley
Pop up easily for play and folds down for storage in carrying bag
Polyester Material and Flexible Wire Spring Structure
No assembly required

The PBS KIDS logo is a registered trademark of PBS and is used with permission.

© 2019 The Fred Rogers Company. All Rights Reserved

Ride along with me!

Made in China