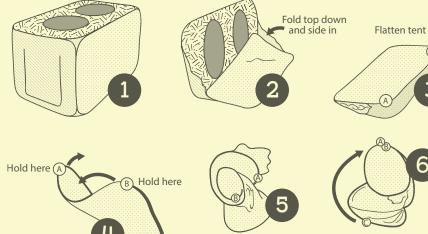

#### PLEASE READ ALL INSTRUCTIONS BEFORE SETUP OR FOLDAWAY OF YOUR PLAY TENT.

This product comes in its folded/coiled form for packaging convenience. The packaging storage bag should be kept for convenient storage of play tent when not in use.

Spot clean only.

Twist "B" under "A" to form circle

Hold "A and B" together with one hand and fold "C" up.

The PBS KIDS logo is a registered trademark of PBS and is used with permission.

© 2019 The Fred Rogers Company. All Rights Reserved.