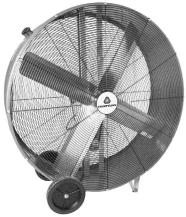

This fan motor is equipped with an automatic reset overload device. The fan may start unexpectedly. Do not put any objects through grilles into blade or motor.

This fan is designed for indoor use only. Do not expose to the elements or allow to become wet.