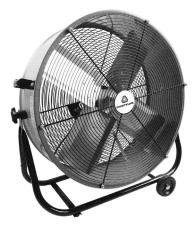

This fan motor is equipped with an automatic reset overload device. The fan may start unexpectedly. Do not put any objects through grilles into blade or motor.

This fan is designed for indoor use only. Do not expose to the elements or allow to become wet.