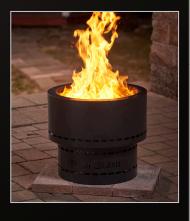

A HYC COMPANY

Enjoy a unique fire pit experience without the smoke, sparks, and cleanup hassles.

Be Captivated by the Dancing Flames

Flame Genie (Black)

FG-16

No smoke, no sparks, from a Flame Genie wood pellet firepit. Use it on your patio, or pack it up and take it to your campsite. Very compact, portable, easily stored in an RV locker, or a car trunk

# Flame Genie Inferno (Black)

FG-19

Enjoy the flames of a larger Flame Genie on your home patio, without smoke or sparks. Easily transported to a campsite, or carried in an RV or trailer.