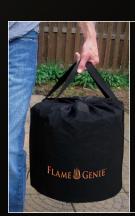

#### Flame Genie Durable Canvas Tote

Keeps residual ash contained during storage. Double-stitched handles make for easy transport of FG-16 & FG-16-SS, packing neatly for clean car or RV travel.

Product: FG-T | UPC: 0 20729 37050 5