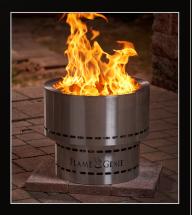

#### Flame Genie (Stainless)

**FG-16-SS** 

No smoke, no sparks, from a Flame Genie wood pellet firepit. Use it on your patio, or pack it up and take it on the go! Very easy to clean and will not rust! Lifetime