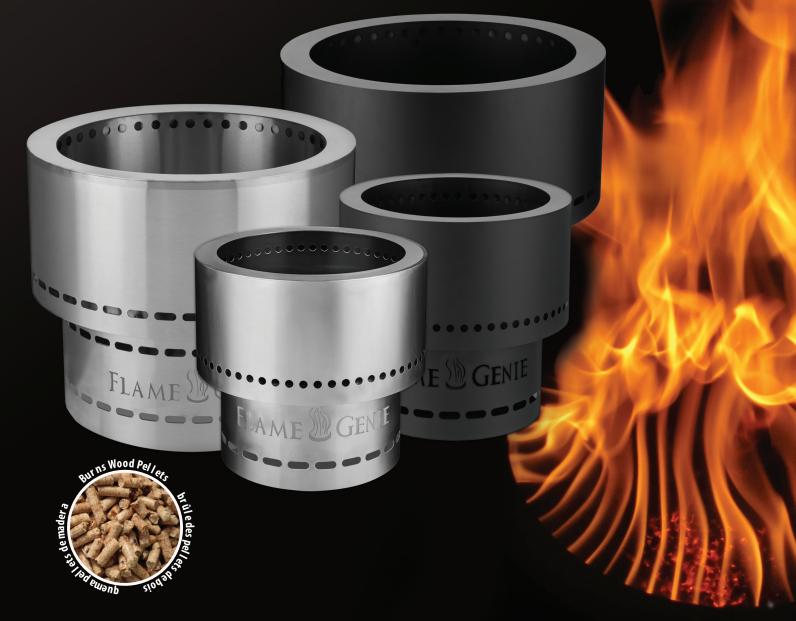

A HYC COMPANY

Enjoy a unique fire pit experience without the smoke, sparks, and cleanup hassles.

Be Captivated by the Dancing Flames

Flame Genie (Black)

FG-16

No smoke, no sparks, from a Flame Genie wood pellet firepit. Use it on your patio, or pack it up and take it to your campsite. Very compact, portable, easily stored in an RV locker, or a car trunk

#### Flame Genie (Stainless)

**FG-16-SS** 

No smoke, no sparks, from a Flame Genie wood pellet firepit. Use it on your patio, or pack it up and take it on the go! Very easy to clean and will not rust! Lifetime

# Flame Genie Inferno (Black)

FG-19

Enjoy the flames of a larger Flame Genie on your home patio, without smoke or sparks. Easily transported to a campsite, or carried in an RV or trailer.

# INFERNO

Flame Genie Inferno (Stainless)

FG-19-SS

Enjoy the flames of a larger Flame Genie on your home patio, without smoke or sparks. Easily transported to a campsite, or carried in an RV or trailer. Very easy to clean and will not rust! Lifetime warranty.