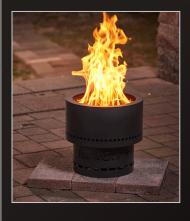

A HYC COMPANY

Enjoy a unique fire pit experience without the smoke, sparks, and cleanup hassles.

Be Captivated by the Dancing Flames

Flame Genie (Black)

FG-16

No smoke, no sparks, from a Flame Genie wood pellet firepit. Use it on your patio, or pack it up and take it to your campsite. Very compact, portable, easily stored in an RV locker, or a car trunk

# Flame Genie Inferno (Black)

FG-19

Enjoy the flames of a larger Flame Genie on your home patio, without smoke or sparks. Easily transported to a campsite, or carried in an RV or trailer.