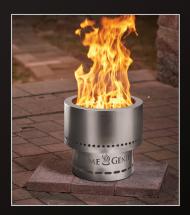

#### Flame Genie (Stainless)

**FG-16-SS** 

No smoke, no sparks, from a Flame Genie wood pellet firepit. Use it on your patio, or pack it up and take it on the go! Very easy to clean and will not rust! Lifetime

# INFERNO

Flame Genie Inferno (Stainless)

FG-19-SS

Enjoy the flames of a larger Flame Genie on your home patio, without smoke or sparks. Easily transported to a campsite, or carried in an RV or trailer. Very easy to clean and will not rust! Lifetime warranty.