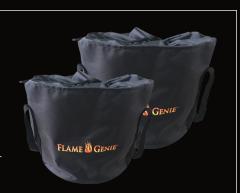

#### Flame Genie Durable Canvas Tote

Keeps residual ash contained during storage. Double-stitched handles make for easy transport of FG-16 & FG-16-SS, packing neatly for clean car or RV travel.

Product: FG-T | UPC: 0 20729 37050 5

#### Inferno Durable Canvas Tote

Same great tote, designed to carry and store Flame Genie Inferno FG-19 or FG-19-SS.

Product: FG-T19 | UPC: 0 20729 37052 9

LIT-FGFSS 06/17