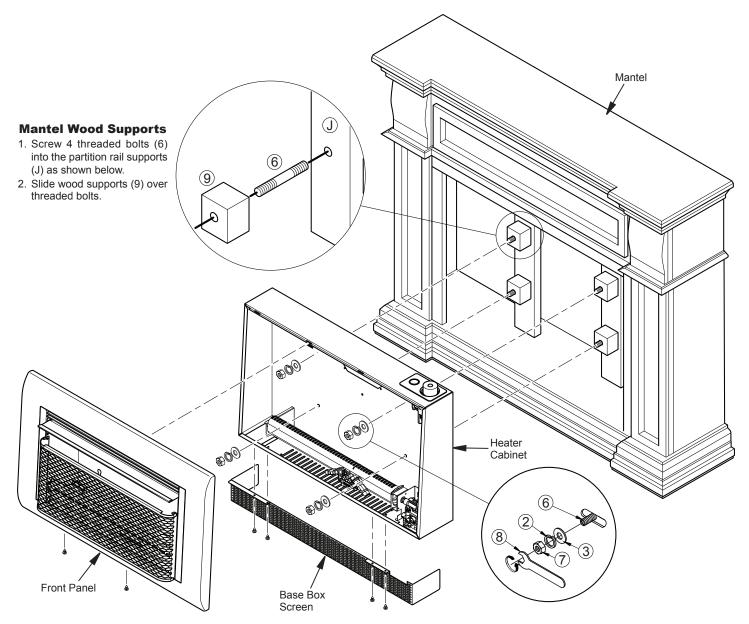

## **Installing Heater Into Mantel**

- 1. Position heater cabinet over 4 threaded bolts installed above. See Illustration above.
- 2. Install a flat washer (3), spring washer (2) and hex nut (7) onto each of the 4 threaded bolts.

## **Installing Base Box Screen**

Attach base box screen to the bottom of the heater cabinet with 4 screws.