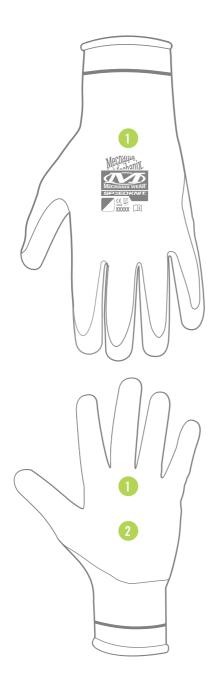

# EVAPORATIVE COOLING

13-gauge CoolMax<sup>®</sup> fabric technology provides evaporative cooling.

## GRIP

Foam latex palm coating and textured grip provide gripping power in dry and wet conditions.

## **FEATURES**

- 13-gauge CoolMax<sup>®</sup> fabric technology provides evaporative cooling.
- 2. Foam latex palm coating and textured grip provide gripping power in dry and wet conditions.