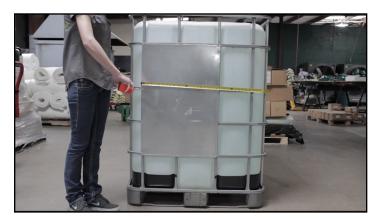

## HOW TO MEASURE FOR YOUR FREEZEPRO® TOTE TANK

Selecting the right size FreezePro® Tote Tank for your equipment is a lot easier than you might think. All you need is a tape measure, and you are ready to go!

CLICK HERE FOR VIDEO TUTORIAL: HOW TO MEASURE FREEZEPRO® TOTE TANK

**WARNING:** When installing or measuring for FreezePro® Tote Tank, please follow all safety precautions and use proper and adequate protective safety aids such as: protective glasses and suitable protective clothing. Failure to do so may result in injury.

#### 1. MEASURE FOR THE CIRCUMFERENCE:





**CIRCUMFERENCE** 

### 2. MEASURE FOR THE HEIGHT:



**HEIGHT** 



#### 3. FIND THE RIGHT FREEZEPRO® TOTE TANK:

FOR EXAMPLE: The CIRCUMFERENCE (length) is 167in and the height is 53in = FPT 19254.

# HEIGHT

| CIRCUMFERENCE                    | <b>42in</b><br>(1067mm) | <b>48in</b><br>(1219mm) | <b>54in</b> (1372mm) | <b>60in</b><br>(1524mm) | <b>66in</b><br>(1676mm) |
|----------------------------------|-------------------------|-------------------------|----------------------|-------------------------|-------------------------|
| <b>0in-192in</b><br>(0mm-4877mm) | FPT 19242               | FPT 19248               | FPT 19254            | FPT 19260               | FPT 19266               |

**NOTE:** Now that you have your measurements, you can use the graph above to help you find