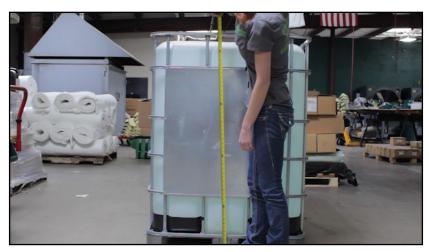

## HOW TO MEASURE FOR YOUR FREEZEPRO® TOTE TANK

Selecting the right size FreezePro® Tote Tank for your equipment is a lot easier than you might think. All you need is a tape measure, and you are ready to go!

CLICK HERE FOR VIDEO TUTORIAL: HOW TO MEASURE FREEZEPRO® TOTE TANK

**WARNING:** When installing or measuring for FreezePro® Tote Tank, please follow all safety precautions and use proper and adequate protective safety aids such as: protective glasses and suitable protective clothing. Failure to do so may result in injury.

#### 1. MEASURE FOR THE CIRCUMFERENCE:





**CIRCUMFERENCE** 

### 2. MEASURE FOR THE HEIGHT:



**HEIGHT** 



#### 3. FIND THE RIGHT FREEZEPRO® TOTE TANK:

FOR EXAMPLE: The CIRCUMFERENCE (length) is 167in and the height is 53in = FPT 19254.

# HEIGHT

| CIRCUMFERENCE                    | <b>42in</b><br>(1067mm) | <b>48in</b><br>(1219mm) | <b>54in</b> (1372mm) | <b>60in</b><br>(1524mm) | <b>66in</b><br>(1676mm) |
|----------------------------------|-------------------------|-------------------------|----------------------|-------------------------|-------------------------|
| <b>0in-192in</b><br>(0mm-4877mm) | FPT 19242               | FPT 19248               | FPT 19254            | FPT 19260               | FPT 19266               |

**NOTE:** Now that you have your measurements, you can use the graph above to help you find the appropriate FreezePro® Tote Tank part number. Circum