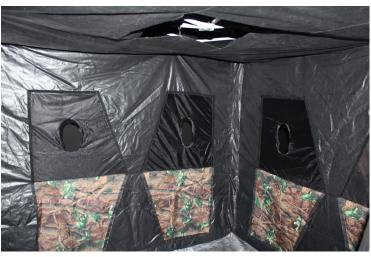

## 5'x5', 8'x8', 10'x10' Hunting Blind

This CAMO Pop Up Tent is available in 3 sizes and offers the ability to be used as a pop up tent for shade or by attaching the tent you have a fully functional Hunting Blind. Features zippered entry door, Full PE Floor, Windows with removable flaps for hunting, and a rustproof heavy duty aluminum frame.

- 4 Leg Aluminum Instant Pop Up Tent Frame.
- · White Powder Coated Finish.
- Cover: 600 Denier Camo Cover, Blackout & Waterproof Coating.
- Tent: 600 Denier w/ Heavy Duty PE Floor & Windows w/ Screens and Flaps.
- Includes Heavy Duty Roller Bag and Tent Nail Stakes w/ Guy Ropes.
- CPAI84 Sec. 6 & NFPA 701 Fire Retardant.