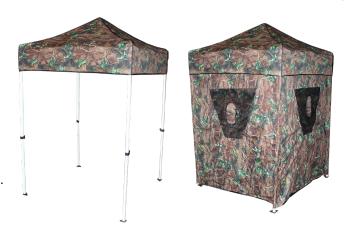

## 5'x5', 8'x8', 10'x10' Hunting Blind

This CAMO Pop Up Tent is available in 3 sizes and offers the ability to be used as a pop up tent for shade or by attaching the tent you have a fully functional Hunting Blind. Features zippered entry door, Full PE Floor, Windows with removable flaps for hunting, and a rustproof heavy duty aluminum frame.

- 4 Leg Aluminum Instant Pop Up Tent Frame.
- · White Powder Coated Finish.
- Cover: 600 Denier Camo Cover, Blackout & Waterproof Coating.
- Tent: 600 Denier w/ Heavy Duty PE Floor & Windows w/ Screens and Flaps.
- Includes Heavy Duty Roller Bag and Tent Nail Stakes w/ Guy Ropes.
- CPAI84 Sec. 6 & NFPA 701 Fire Retardant.