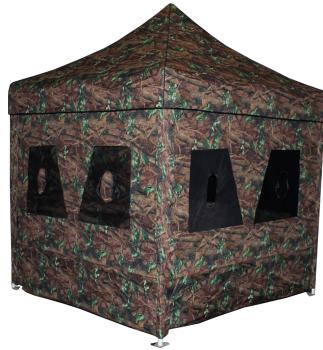

## 5'x5', 8'x8', 10'x10' Hunting Blind

This CAMO Pop Up Tent is available in 3 sizes and offers the ability to be used as a pop up tent for shade or by attaching the tent you have a fully functional Hunting Blind. Features zippered entry door, Full PE Floor, Windows with removable flaps for hunting, and a rustproof heavy duty aluminum frame.

- 4 Leg Aluminum Instant Pop Up Tent Frame.
- · White Powder Coated Finish.
- Cover: 600 Denier Camo Cover, Blackout & Waterproof Coating.
- Tent: 600 Denier w/ Heavy Duty PE Floor & Windows w/ Screens and Flaps.
- Includes Heavy Duty Roller Bag and Tent Nail Stakes w/ Guy Ropes.
- CPAI84 Sec. 6 & NFPA 701 Fire Retardant.