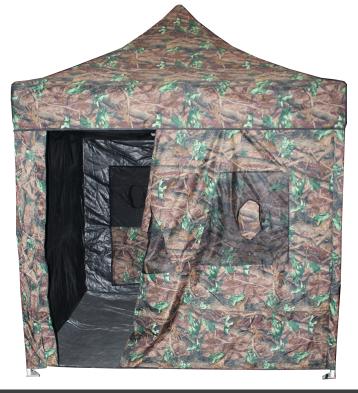

## 5'x5', 8'x8', 10'x10' Hunting Blind

This CAMO Pop Up Tent is available in 3 sizes and offers the ability to be used as a pop up tent for shade or by attaching the tent you have a fully functional Hunting Blind. Features zippered entry door, Full PE Floor, Windows with removable flaps for hunting, and a rustproof heavy duty aluminum frame.

- 4 Leg Aluminum Instant Pop Up Tent Frame.
- · White Powder Coated Finish.
- Cover: 600 Denier Camo Cover, Blackout & Waterproof Coating.
- Tent: 600 Denier w/ Heavy Duty PE Floor & Windows w/ Screens and Flaps.
- Includes Heavy Duty Roller Bag and Tent Nail Stakes w/ Guy Ropes.
- CPAI84 Sec. 6 & NFPA 701 Fire Retardant.