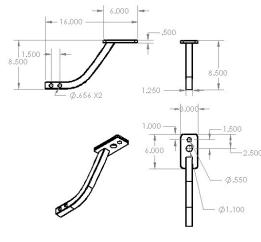

## ATV/UTV U-4075 and U-4200 Hitch 1.5000 00 10.6875 -- 10.6875 8.5000 6.2500 0 13.0000 10.7500 0 0 1.5000 2.0000 0 ₹.6875 0 Ø.6560 ALI