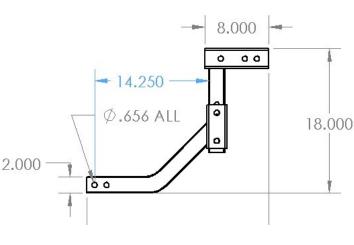

ATV/UTV Hitch

If you'd like to go directly to this product on the web site <u>click here</u>.

ATV/UTV Hitch The Hornet U-4044 is an ATV/UTV 2" Hitch Riser/Extender that features a curved bottom to negate ground hang-up.