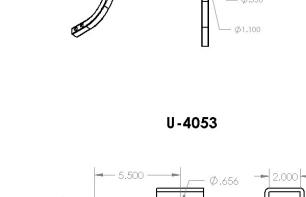

The Hornet U-4053 is an ATV/UTV 1 -

product on the web site <u>click here.</u>

Ø.550

2.000 -

1.250

2.0000

0

7.0000