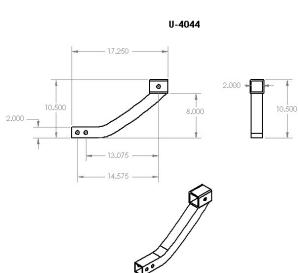

ATV/UTV Hitch

If you'd like to go directly to this product on the web site <u>click here</u>.

ATV/UTV Hitch The Hornet U-4044 is an ATV/UTV 2" Hitch Riser/Extender that features a curved bottom to negate ground hang-up.