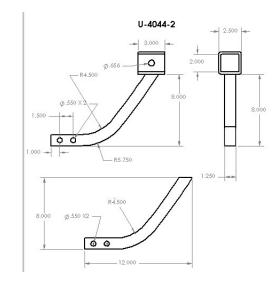

If you'd like to go directly to this

The Hornet U-4044-2 is an ATV/UTV

product on the web site <u>click here</u>.

ATV/UTV Hitch The Hornet U-4044-FP is an ATV/UTV 1 1/4" Hitch Riser/Extender that features a tow plate with 2 holes; one for a ball hitch and the other hole can accommodate a yard cart or other trailer with a y hitch.