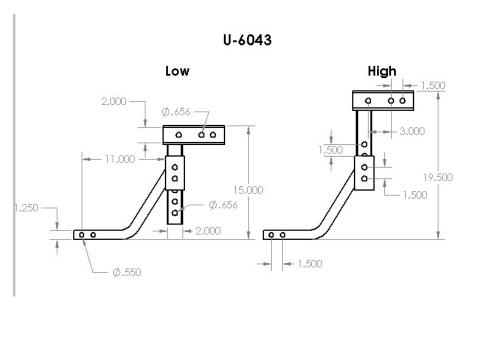

Truck/Auto

ble Receiver hitch that also converts to receiver to 2".

The Hornet U-6043 is an

ATV/UTV 1 1/4" Adjusta-

to this product on the web site <u>click here</u>.

If you'd like to go directly

The Hornet U-4200 is an Heavy Duty Adjustable Receiver Hitch for Auto/Truck or for ATV/ UTV use. If you'd like to go directly to this product on the web site <u>click here</u>.