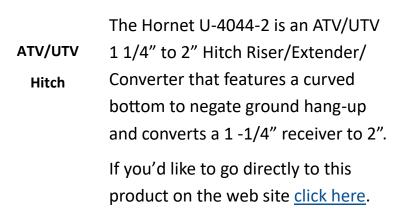

Hornet Outdoors manufactures a number of different sizes, styles, and capacities of Receiver Hitch Products for ATV/UTV's and the Auto, Truck, RV Market.

All Hornet Hitch Products are Made in the USA.

The Hornet U-4043 is a patent pending ATV/UTV 2" hitch designed to be adjustable to accommodate not only towing but cargo carriers, implements and tow hitches that require adjustability vertically and horizon-

ATV/UTV Hitch

tally.

If you'd like to go directly to this product on the web site <u>click here</u>.

 The Hornet U-4044 is an ATV/UTV
ATV/UTV 2" Hitch Riser/Extender that features a curved bottom to negate ground hang-up.