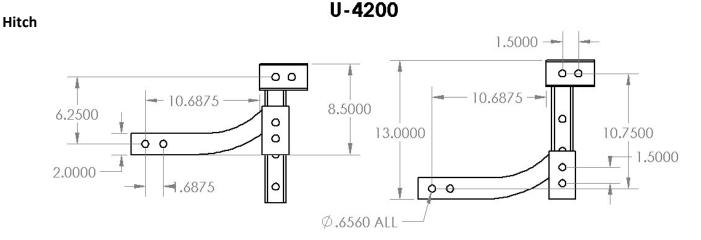

The Hornet U-4200 is an Heavy Duty Adjustable Receiver Hitch for Auto/Truck or for ATV/ UTV use. If you'd like to go directly to this product on the web site <u>click here</u>.

## Truck/Auto ATV/UTV