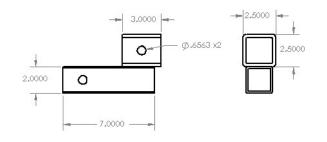

If you'd like to go directly to this product on the web site <u>click here.</u>

•

U-4051

The Hornet U-4052 is an ATV/UTV 2"ATV/UTVPiggyback. Attach your Hornet SpareHitchTire Mount to the top and a tow<br/>hitch or cargo carrier to the bottom.If you'd like to go directly to this<br/>product on the web site click here.