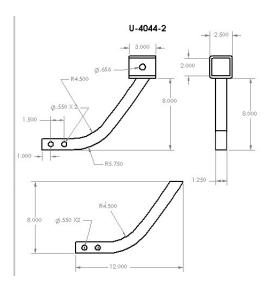

If you'd like to go directly to this product on the web site <u>click here</u>.

ATV/UTVThe Hornet U-4044-FP is an ATV/UTV<br/>1 1/4" Hitch Riser/Extender that fea-<br/>tures a tow plate with 2 holes; one<br/>for a ball hitch and the other hole<br/>can accommodate a yard cart or oth-<br/>er trailer with a y hitch.

0

If you'd like to go directly to this product on the web site <u>click here.</u>

The Hornet U-4053 is an ATV/UTV 1 -ATV/UTV1/4" to 2" Hitch Adapter/ExtenderHitchthat features a very short extension;4.5"