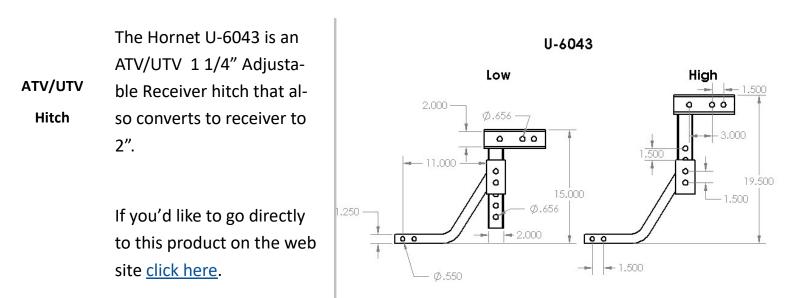

his product on the web site <u>click here</u>.

 The Hornet U-4044 is an ATV/UTV
ATV/UTV 2" Hitch Riser/Extender that features a curved bottom to negate ground hang-up.

If you'd like to go directly to this product on the web site <u>click here</u>.



ATV/UTVThe Hornet U-4044-FP is an ATV/UTV<br/>1 1/4" Hitch Riser/Extender that fea-<br/>tures a tow plate with 2 holes; one<br/>for a ball hitch and the other hole<br/>can accommodate a yard cart or oth-<br/>er trailer with a y hitch.









0

If you'd like to go directly to this product on the web site <u>click here.</u>

The Hornet U-4053 is an ATV/UTV 1 -ATV/UTV1/4" to 2" Hitch Adapter/ExtenderHitchthat features a very short extension;4.5"

If you'd like to go directly to this product on the web site <u>click here.</u>

•



U-4051





The Hornet U-4052 is an ATV/UTV 2"ATV/UTVPiggyback. Attach your Hornet SpareHitchTire Mount to the top and a tow<br/>hitch or cargo carrier to the bottom.If you'd like to go directly to this<br/>product on the web site click here.

The Hornet U-4051 is an ATV/UTV 2"ATV/UTVSHORT Extension. Adds 4.5" to yourHitch2" Receiver.

If you'd like to go directly to this product on the web site <u>click here</u>.

4.5″ If you'd like to go product on the w

The Hornet U-4200 is an Heavy Duty Adjustable Receiver Hitch for Auto/Truck or for ATV/ UTV use. If you'd like to go directly to this product on the web site <u>click here</u>.

## Truck/Auto ATV/UTV