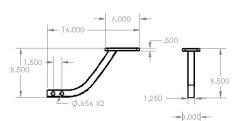

The Hornet U-4051 is an ATV/UTV 2"ATV/UTVSHORT Extension. Adds 4.5" to yourHitch2" Receiver.

If you'd like to go directly to this product on the web site <u>click here</u>.

4.5″ If you'd like to go product on the w