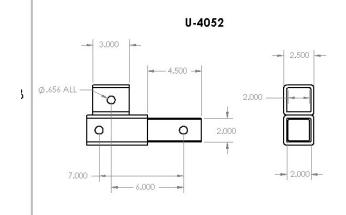

If you'd like to go directly to this product on the web site <u>click here.</u>

•

U-4051

The Hornet U-4052 is an ATV/UTV 2"ATV/UTVPiggyback. Attach your Hornet SpareHitchTire Mount to the top and a tow<br/>hitch or cargo carrier to the bottom.If you'd like to go directly to this<br/>product on the web site click here.