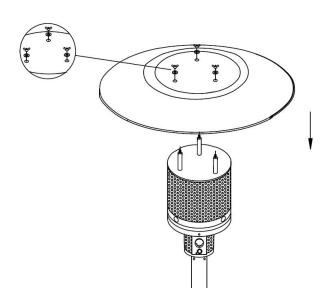

## **ASSEMBLY**

While supporting heater, tilt the Head Assembly and slide the Reflector over the 3 bolts that extend from the Head Assembly. Use the 3 M8 Wing Nuts and 3 M8 Washers to secure the Reflector to the Head Assembly of the heater. Once you have tightened the Wing Nuts, return the heater to an upright position.