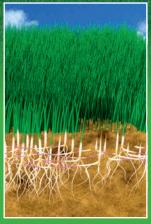

#### FEATURES AND BENEFITS

| Self-repairing turf                                            | <ul> <li>Knits the lawn together.</li> <li>Quickly fills in damaged or open<br/>spots with new shoots of grass.</li> </ul>                                                                                                                                       |
|----------------------------------------------------------------|------------------------------------------------------------------------------------------------------------------------------------------------------------------------------------------------------------------------------------------------------------------|
| Strong, deep<br>root system                                    | <ul> <li>Ability to anchor itself more quickly<br/>into the soil.</li> <li>Excellent drought and heat tolerant<br/>with less irrigation.</li> </ul>                                                                                                              |
| Grows great in<br>sun or shade                                 | • Excellent in the transition climate zone.                                                                                                                                                                                                                      |
| Excellent color and disease resistance                         | <ul> <li>Withstands stressful weather conditions<br/>and keeps its rich green color, even<br/>through winter's low temperatures.</li> <li>Provides excellent protection against<br/>insects, diseases and enhances<br/>drought tolerance.</li> </ul>             |
| Rapid germination<br>and quick spring<br>green-up              | <ul> <li>Establishes quickly. Produces a greener<br/>lawn earlier in the spring.</li> </ul>                                                                                                                                                                      |
| Higher value for the<br>homeowner than<br>conventional fescues | <ul> <li>Ordinary fescues require maintenance<br/>from overseeding, weed problems,<br/>and clumps. RTF<sup>®</sup> results in less<br/>overseeding, fewer weed problems<br/>and no "wide-leafed ugly clumps"<br/>of tall fescue plants in open areas.</li> </ul> |
| SEEDING RATE                                                   | 5 to 10 lbs. per 1,000 sq. ft.                                                                                                                                                                                                                                   |