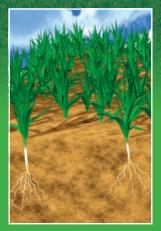

# Unlike all other fescues, revolutionary RTF®

- Repairs itself
- Fills in bare spots
- Produces a thick, even lawn in sun or shade

#### FEATURES AND BENEFITS

| Self-repairing turf                                            | <ul> <li>Knits the lawn together.</li> <li>Quickly fills in damaged or open<br/>spots with new shoots of grass.</li> </ul>                                                                                                                                       |
|----------------------------------------------------------------|------------------------------------------------------------------------------------------------------------------------------------------------------------------------------------------------------------------------------------------------------------------|
| Strong, deep<br>root system                                    | <ul> <li>Ability to anchor itself more quickly<br/>into the soil.</li> <li>Excellent drought and heat tolerant<br/>with less irrigation.</li> </ul>                                                                                                              |
| Grows great in<br>sun or shade                                 | • Excellent in the transition climate zone.                                                                                                                                                                                                                      |
| Excellent color and disease resistance                         | <ul> <li>Withstands stressful weather conditions<br/>and keeps its rich green color, even<br/>through winter's low temperatures.</li> <li>Provides excellent protection against<br/>insects, diseases and enhances<br/>drought tolerance.</li> </ul>             |
| Rapid germination<br>and quick spring<br>green-up              | <ul> <li>Establishes quickly. Produces a greener<br/>lawn earlier in the spring.</li> </ul>                                                                                                                                                                      |
| Higher value for the<br>homeowner than<br>conventional fescues | <ul> <li>Ordinary fescues require maintenance<br/>from overseeding, weed problems,<br/>and clumps. RTF<sup>®</sup> results in less<br/>overseeding, fewer weed problems<br/>and no "wide-leafed ugly clumps"<br/>of tall fescue plants in open areas.</li> </ul> |
| SEEDING RATE                                                   | 5 to 10 lbs. per 1,000 sq. ft.                                                                                                                                                                                                                                   |