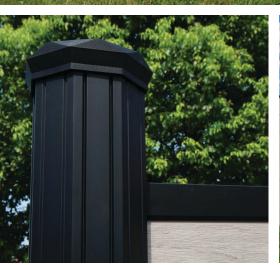

# ALUMINUM-FRAMED HORIZONTAL COMPOSITE FENCE

## EASY INSTALLATION

- Pre-packaged, pre-cut sets make it easy to buy what you need
- Parts slide into place for quick assembly
- Octagonal posts allow precise panel positioning, even in oddly shaped yards

## DURABLE

- Composite material resists UV, fading, mold, insects, wind and weather
- Tri-Volver aluminum framework resists pitting and corrosion