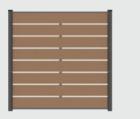

# ALUMINUM-FRAMED HORIZONTAL COMPOSITE FENCE

## DURABLE

- Composite material resists UV, fading, mold, insects, wind and weather
- Tri-Volver aluminum framework resists pitting and corrosion

#### FAMILY-FRIENDLY

- The tactile feel of wood with greater durability
- Scratch- and splinter-resistant boards are safe for pets and kids
- Fence panels are nontoxic and easy to clean