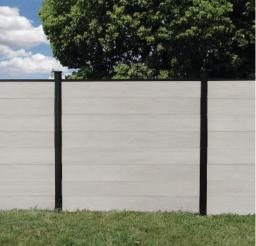

# ALUMINUM-FRAMED HORIZONTAL COMPOSITE FENCE

## DURABLE

- Composite material resists UV, fading, mold, insects, wind and weather
- Tri-Volver aluminum framework resists pitting and corrosion

#### THE EVOLVER SYSTEM CAN BE ASSEMBLED TO YOUR PREFERENCES, INCLUDING THESE STYLES:

SEMI-PRIVACY

REINFORCED

DECORATIVE

PORTAL

COLORS // EVOLVER COMPOSITE BOARDS // TRI-EVOLVER ALUMINUM COMPONENTS ALUMINIUM SLIDING ALUMINIUM SLIDING ALUMINIUM INTERMEDIATE ALUMINIUM ALUMINIUM OCTAGONAL POST POST COVER POST COVER STRUCTURAL BOTTOM RAIL DECORATIVE BEAM