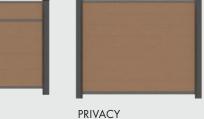

#### THE EVOLVER SYSTEM CAN BE ASSEMBLED TO YOUR PREFERENCES, INCLUDING THESE STYLES:

SEMI-PRIVACY

REINFORCED

DECORATIVE

PORTAL

COLORS // EVOLVER COMPOSITE BOARDS // TRI-EVOLVER ALUMINUM COMPONENTS ALUMINIUM SLIDING ALUMINIUM SLIDING ALUMINIUM INTERMEDIATE ALUMINIUM ALUMINIUM OCTAGONAL POST POST COVER POST COVER STRUCTURAL BOTTOM RAIL DECORATIVE BEAM