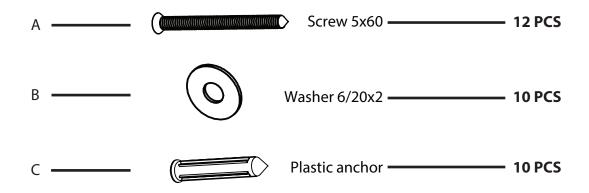

## north**beam**"

Please check contents before assembly. If any items are missing or damaged, do not take the unit back to the store. Call (775) 629-5029 or email: service@merryproducts.com for customer service and we will save you time by correcting any problems directly for you.