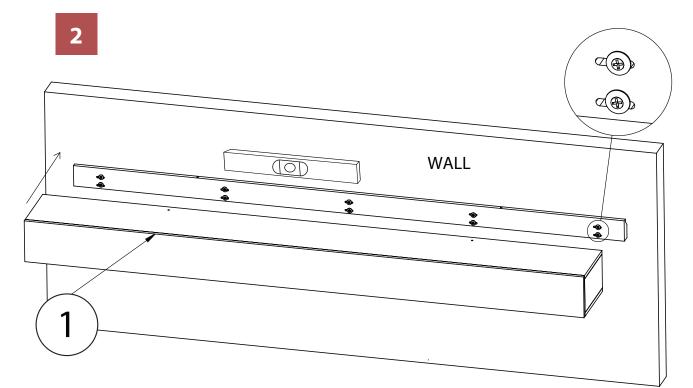

#### SLF0230115010 - 72" Distressed Fireplace Mantel

NOTE: Please read all instructions carefully before starting assembly. Also, we recommend that the unit is fully assembled on a level surface. Two people are recommended to assemble this product. DO NOT over torque screws and bolts.

### north<mark>beam</mark>"

NOTE: Please read all instructions carefully before starting assembly. Also, we recommend that the unit is fully assembled on a level surface. Two people are recommended to assemble this product. DO NOT over torque screws and bolts. 2