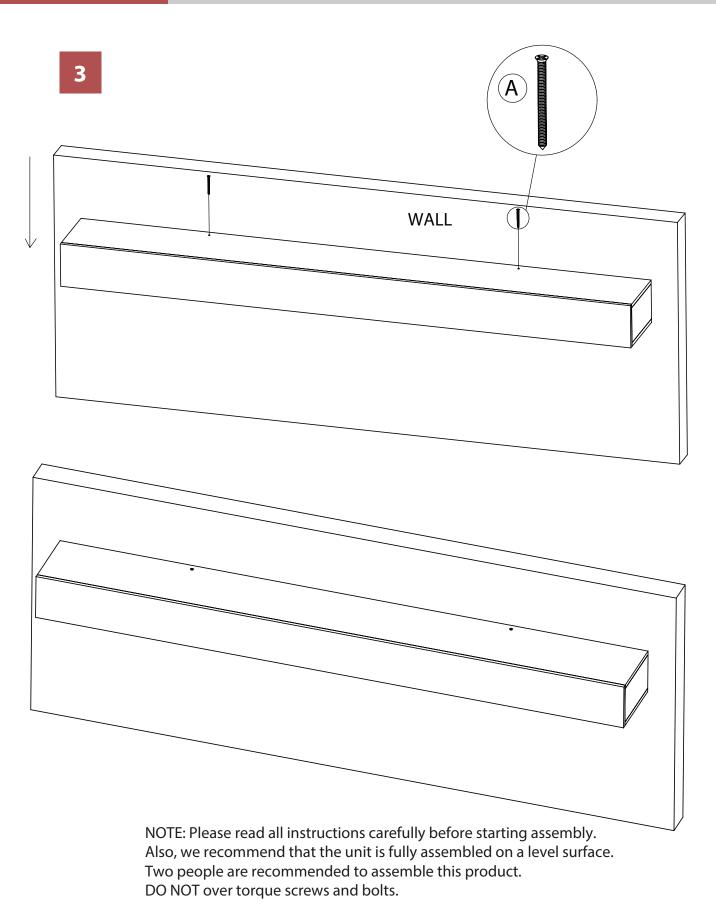

#### SLF0230115010 - 72" Distressed Fireplace Mantel

3

NOTE: Please read all instructions carefully before starting assembly. Also, we recommend that the unit is fully assembled on a level surface. Two people are recommended to assemble this product. DO NOT over torque screws and bolts.