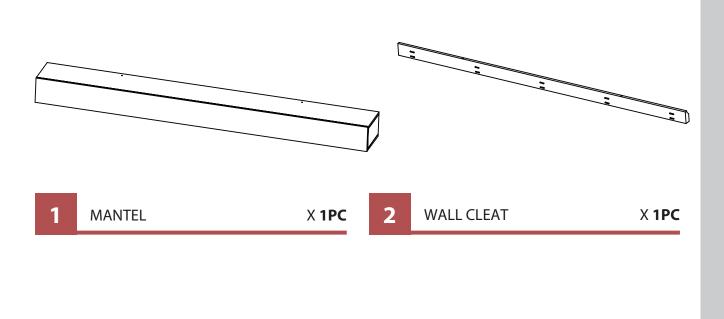

## north**beam**"

Please check contents before assembly. If any items are missing or damaged, do not take the unit back to the store. Call (775) 629-5029 or email: service@merryproducts.com for customer service and we will save you time by correcting any problems directly for you.