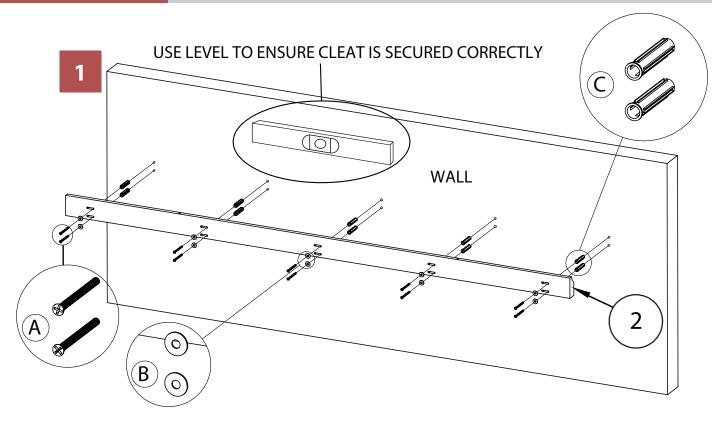

NOTE: Please read all instructions carefully before starting assembly. Also, we recommend that the unit is fully assembled on a level surface. Two people are recommended to assemble this product. DO NOT over torque screws and bolts.