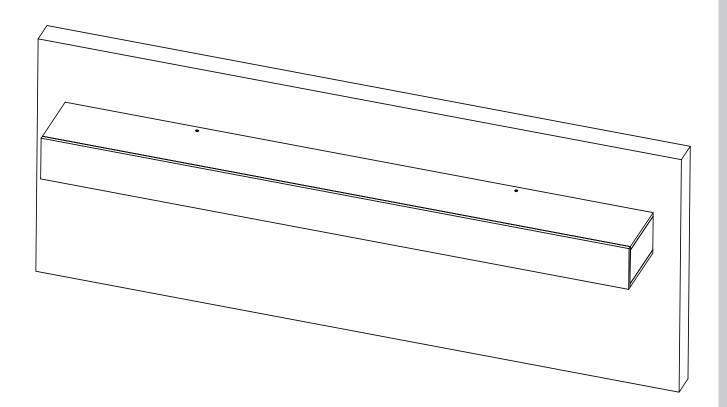

#### 72" Distressed Fireplace Mantel SLF0230115010

#### SLF0230115010 - 72" Distressed Fireplace Mantel

NOTE: Please read all instructions carefully before starting assembly. Also, we recommend that the unit is fully assembled on a level surface. Two people are recommended to assemble this product. DO NOT over torque screws and bolts.