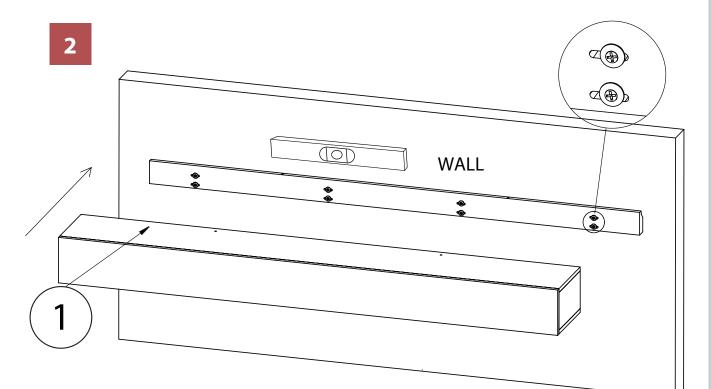

## north**beam**"

SLF0220115010 - 60" Distressed Fireplace Mantel

## north<mark>beam</mark>

SLF0220115010 - 60" Distressed Fireplace Mantel