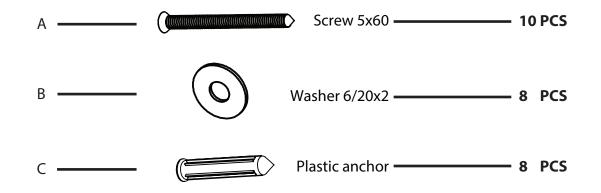

## north<mark>beam</mark>"

Please check contents before assembly. If any items are missing or damaged, do not take the unit back to the store. Call (775) 629-5029 or email: service@merryproducts.com for customer service and we will save you time by correcting any problems directly for you.