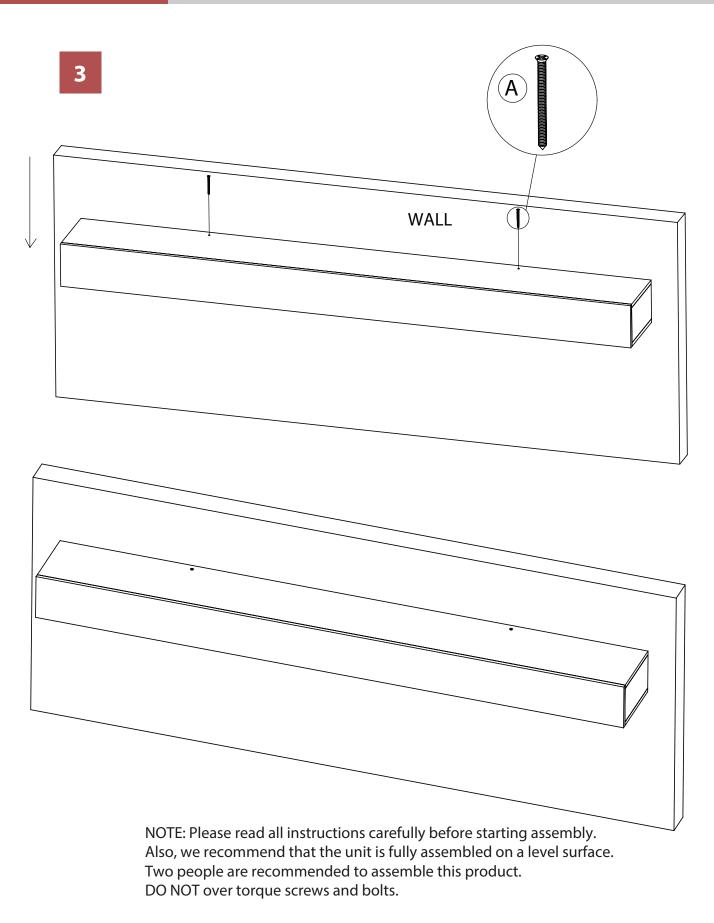

arranty does not cover scratches, scuffs or other cosmetic damages that may result from normal use of the product.

### **CARE INSTRUCTIONS**

Thank you for choosing northbeam<sup>™</sup> FIREPLACE MANTEL. With a little care and maintainance, the northbeam<sup>™</sup> FIREPLACE MANTEL will provide you with comfort and enjoyment for many years to come!

- To clean panels, use clean water on a damp cloth.
- When assembling northbeam<sup>™</sup> FIREPLACE MANTEL please handle all the panels and/or hardware with care to avoid any possibilities of damages and/or injuries.



## north**beam**"

SLF0220115010 - 60" Distressed Fireplace Mantel





## north<mark>beam</mark>

SLF0220115010 - 60" Distressed Fireplace Mantel





# north**beam**

#### SLF0220115010 - 60" Distressed Fireplace Mantel



3

## north<mark>beam</mark>"

Please check contents before assembly. If any items are missing or damaged, do not take the unit back to the store. Call (775) 629-5029 or email: service@merryproducts.com for customer service and we will save you time by correcting any problems directly for you.