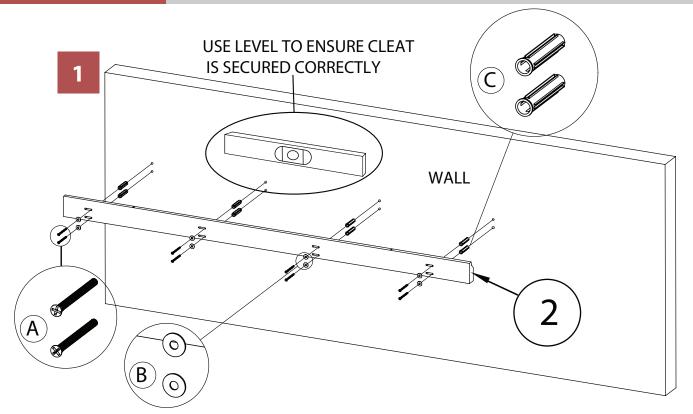

## north<mark>beam</mark>"

Please check contents before assembly. If any items are missing or damaged, do not take the unit back to the store. Call (775) 629-5029 or email: service@merryproducts.com for customer service and we will save you time by correcting any problems directly for you.