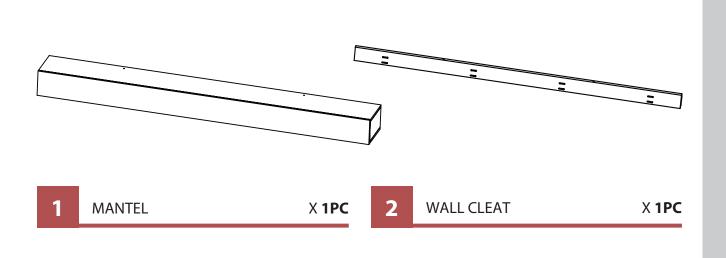

## north<mark>beam</mark>"

Please check contents before assembly. If any items are missing or damaged, do not take the unit back to the store. Call (775) 629-5029 or email: service@merryproducts.com for customer service and we will save you time by correcting any problems directly for you.