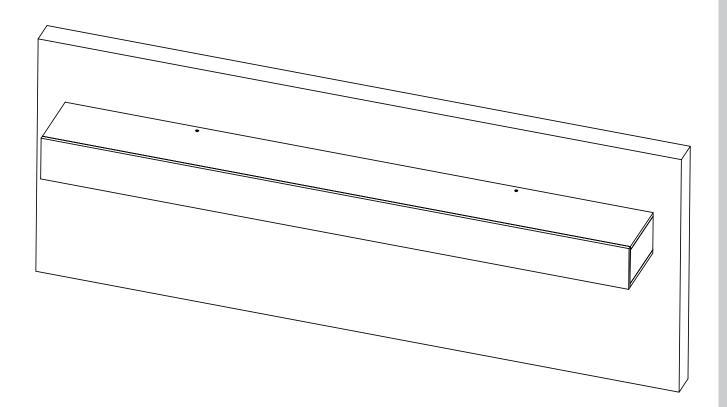

## north**beam**"

SLF0220115010 - 60" Distressed Fireplace Mantel

## north<mark>beam</mark>

SLF0220115010 - 60" Distressed Fireplace Mantel

# north**beam**

#### SLF0220115010 - 60" Distressed Fireplace Mantel

3