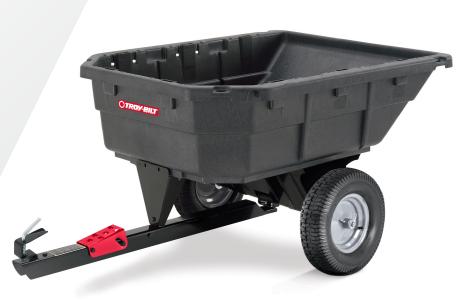

## 15 cu ft POLY **SWIVEL DUMP CART**

BUILT FOR LIFE.

## 15 cu heaped 12.5 fcu level capacity 1000 lbs load capacity

- Patented swivel dump feature
- Step-on release for easy dumping
- Premium structural foam cart bed for unmatched durability
- > 16 in. Pneumatic tires
- Spring-loaded hitch with integrated handle for easy connection
- > 3-year warranty

**TRACTORS** 

PATENTED SWIVEL DUMP

PREMIUM POLY BED

**DUMP RELEASE** 

HITCH PIN WITH HANDLE

**TURF TIRES** 

WARRANTY