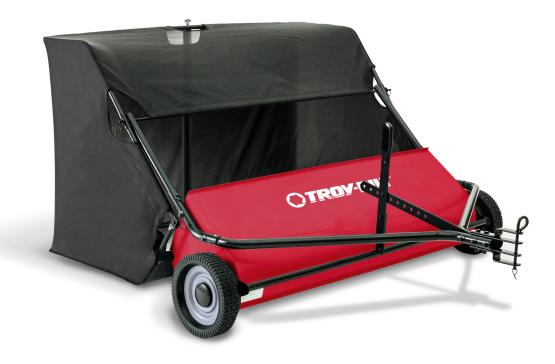

## **TB-4222LS** 22 cu ft LAWN SWEEPER U.S. Patent No. 7,610,646

READ AND FOLLOW ALL SAFETY RULES AND OPERATING INSTRUCTIONS BEFORE USING THIS EQUIPMENT