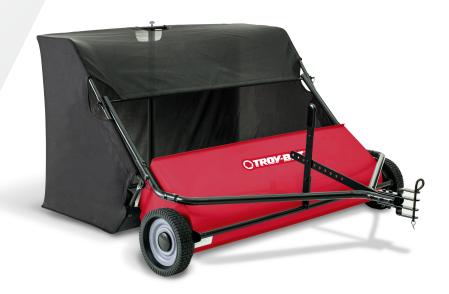

## 42 in. / 22 Cu. Ft. LAWN SWEEPER

- XL capacity 22 cu. ft. capacity hopper bag makes large jobs easier
- Adjustable brush height for use on varying turf types and conditions
- Freewheels in reverse for easy composting
- Sweeper stands upright and bag folds for convenient storage
- Multi-prong hitch allows use with all lawn tractors
- > 3-Year warranty

## 42" WIDE SWEEP PATH

Collects grass, leaves, pine cones, nuts and other lawn debris quickly and efficiently