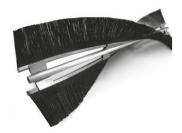

Patented spiral brush creates smooth sweeping action for more maximum performance

Fiberglass Reinforced Wheels

Positive Lock Height Adjustment

3 Position Hitch Fits all Tractors

## HIGH-EFFICIENCY SPIRAL BRUSH

Creates smooth sweeping action for maximum performance and long service life