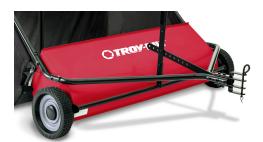

## 42 in. / 22 Cu. Ft. LAWN SWEEPER

- XL capacity 22 cu. ft. capacity hopper bag makes large jobs easier
- Adjustable brush height for use on varying turf types and conditions
- Freewheels in reverse for easy composting
- Sweeper stands upright and bag folds for convenient storage
- Multi-prong hitch allows use with all lawn tractors
- > 3-Year warranty

Patented spiral brush creates smooth sweeping action for more maximum performance

Fiberglass Reinforced Wheels

Positive Lock Height Adjustment

3 Position Hitch Fits all Tractors

## 42" WIDE SWEEP PATH

Collects grass, leaves, pine cones, nuts and other lawn debris quickly and efficiently