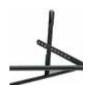

Patented spiral brush creates smooth sweeping action for more maximum performance

Fiberglass Reinforced Wheels

Positive Lock Height Adjustment

3 Position Hitch Fits all Tractors

## HIGH-EFFICIENCY SPIRAL BRUSH

Creates smooth sweeping action for maximum performance and long service life