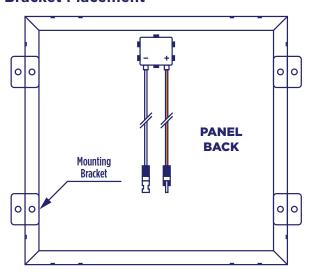

## **Mounting Brackets**

**GS-ZB-FAB** 

The Grape Solar Mounting Brackets for 200w or less small panels are an ideal solution for mounting small off-grid panels without the need for the large, expensive, complicated racking systems typically required for larger systems. Made from anodized aluminum, each set includes bolts, nuts, flat washers, and lock washers. Four (4) Mounting Brackets — enough to mount one (1) solar panel — are also included.

## **Bracket Placement**





## **Fastener Assembly**



www.grapesolar.com

Grape Solar, Inc  $\cdot$  2635 W 7th PI  $\cdot$  Eugene, OR 97402 USA  $\cdot$  T: 541-349-9000  $\cdot$  F: 541-343-9000 Grape Solar reserves the rights to modify these specifications without notice.