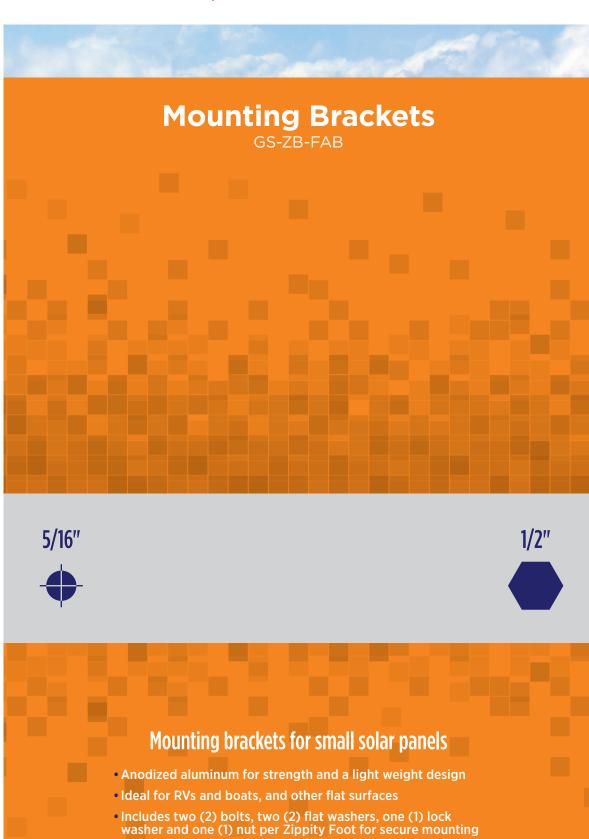

## **Mounting Brackets**

**GS-ZB-FAB** 

The Grape Solar Mounting Brackets for 200w or less small panels are an ideal solution for mounting small off-grid panels without the need for the large, expensive, complicated racking systems typically required for larger systems. Made from anodized aluminum, each set includes bolts, nuts, flat washers, and lock washers. Four (4) Mounting Brackets — enough to mount one (1) solar panel — are also included.