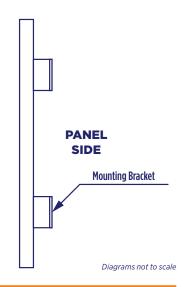

## **Mounting Brackets**

**GS-ZB-FAB** 

The Grape Solar Mounting Brackets for 200w or less small panels are an ideal solution for mounting small off-grid panels without the need for the large, expensive, complicated racking systems typically required for larger systems. Made from anodized aluminum, each set includes bolts, nuts, flat washers, and lock washers. Four (4) Mounting Brackets — enough to mount one (1) solar panel — are also included.

## **Bracket Placement**





## **Fastener Assembly**



www.grapesolar.com

Grape Solar, Inc  $\cdot$  2635 W 7th PI  $\cdot$  Eugene, OR 97402 USA  $\cdot$  T: 541-349-9000  $\cdot$  F: 541-343-9000 Grape Solar reserves the rights to modify these specifications without notice.