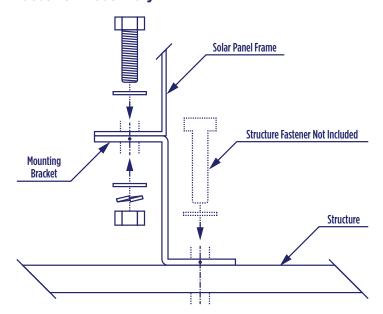

## **Fastener Assembly**

www.grapesolar.com

Grape Solar, Inc  $\cdot$  2635 W 7th PI  $\cdot$  Eugene, OR 97402 USA  $\cdot$  T: 541-349-9000  $\cdot$  F: 541-343-9000 Grape Solar reserves the rights to modify these specifications without notice.