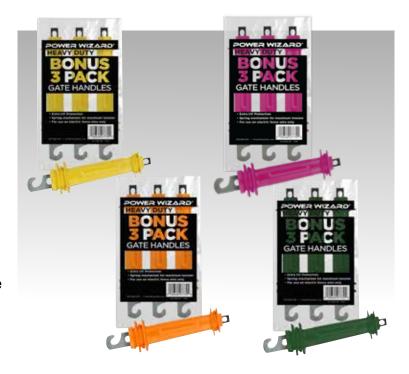

## **BONUS THREE PACK GATE HANDLES**

H-1RX3 YELLOW
H-1PX3 PINK
H-10X3 ORANGE
H-1GX3 GREEN

## **FEATURES**

- 3- Pack Heavy Duty Hard Rubber Gate Handles
- · Extra UV Protection
- Spring Mechanism for maximum tension Use for rotation grazing, gardens, property lines, construction sites and social distancing
- Shockproof thickness for safe handling protection
- Fence should have one gate handle for every electrified wire
- Steel components provide a durable, long-lasting handle