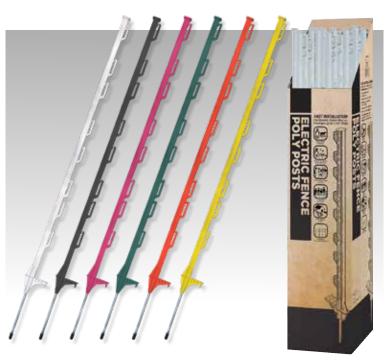

## **HEAVY-DUTY ELECTRIC FENCE POLY-POSTS**

P-1W WHITE
P-1B BLACK
P-1P PINK
P-1G GREEN
P-10 ORANGE
P-1Y YELLOW

## **FEATURES**

- Heavy-duty 48" step-in fence posts will help keep your property protected when used with an electric fence system
- · Molded clips hold electric fence wire & poly tape
- Each post is molded of reinforced polypropylene with a heavy-duty steel stake
- Containing extra reinforcing ribs for strength, each post also features a large step-in flange and anti-rotation spike to keep the stake from turning
- Use for rotational grazing, gardens, property lines, construction sites and social distancing
- Remove top of case to easily display poly-post anywhere in your store