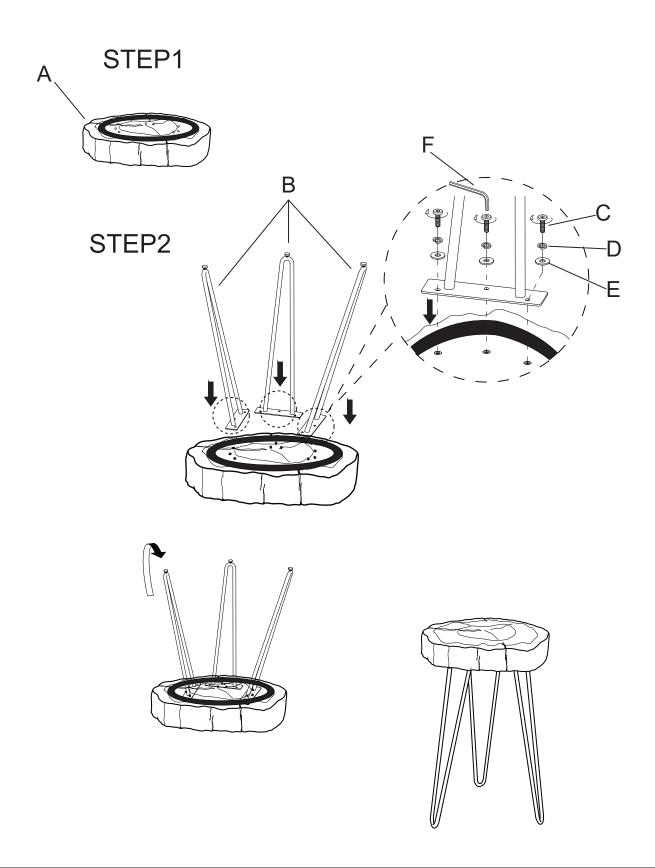

| NO. | PART | DESCRIPTION        | Q'TY | NO. | PARTS | DESCRIPTION          | Q'TY |
|-----|------|--------------------|------|-----|-------|----------------------|------|
| Α   |      | Table<br>Top       | 1PC  | В   |       | Leg<br>Assembly      | 3PC  |
| С   |      | Allen Head<br>Bolt | 9PCS | D   |       | Flat<br>Washer       | 9PCS |
| E   |      | Spring<br>Washer   | 9PCS | F   |       | Allen head<br>wrench | 1PC  |