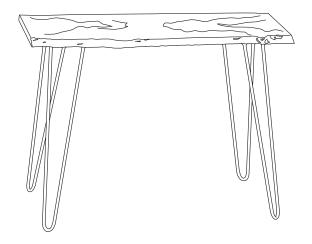

| NO. | PART    | DESCRIPTION        | Q'TY  | NO. | PARTS | DESCRIPTION          | Q'TY  |
|-----|---------|--------------------|-------|-----|-------|----------------------|-------|
| A   |         | Table<br>Top       | 1PC   | В   |       | Leg<br>Assembly      | 4PC   |
| С   |         | Allen Head<br>Bolt | 12PCS | D   | 0     | Flat<br>Washer       | 12PCS |
| E   | <u></u> | Spring<br>Washer   | 12PCS | F   |       | Allen head<br>wrench | 1PC   |