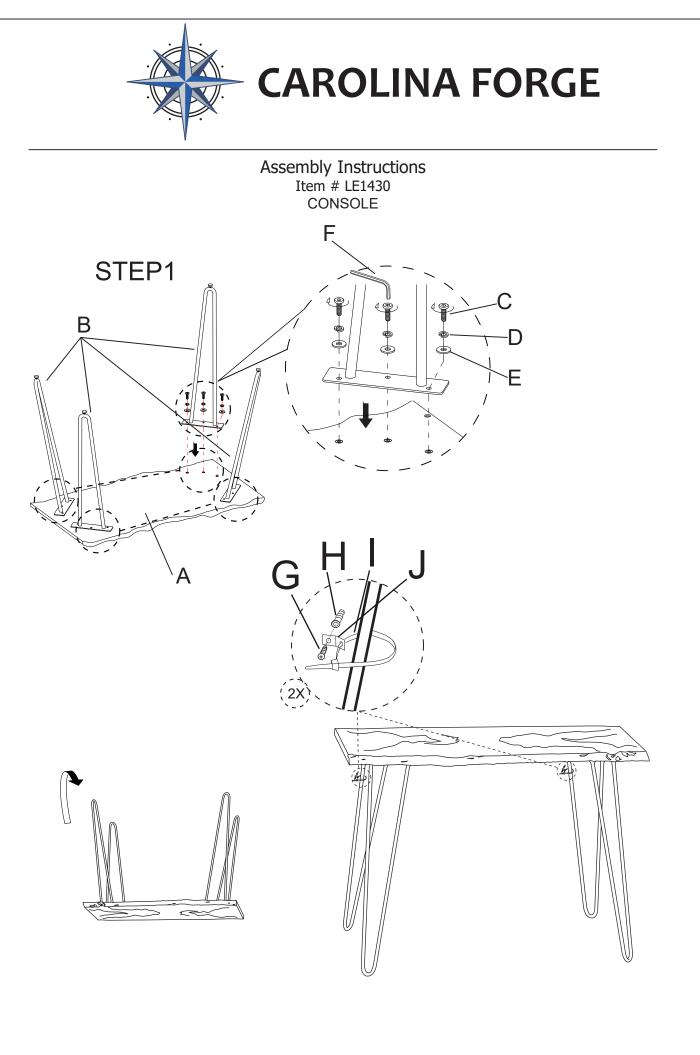

## Assembly Instructions Item # LE1430 CONSOLE

Thank you for purchasing a Carolina Forge Company product. This product has been designed for easy assembly and is constructed for durability. Please take the time to read and follow the assembly instructions carefully. If a part or hardware is missing or you have any difficulties in assembling this product, please contact us Toll Free 1-800-228-3876.

| NO. | PART    | DESCRIPTION        | Q'TY  | NO. | PARTS | DESCRIPTION          | Q'TY  |
|-----|---------|--------------------|-------|-----|-------|----------------------|-------|
| A   |         | Table<br>Top       | 1PC   | В   |       | Leg<br>Assembly      | 4PC   |
| С   |         | Allen Head<br>Bolt | 12PCS | D   | 0     | Flat<br>Washer       | 12PCS |
| E   | <u></u> | Spring<br>Washer   | 12PCS | F   |       | Allen head<br>wrench | 1PC   |

## Tip Resistance Kit

| G | (I) DITTO | Allen Screw<br>12mm     | 2 PCS | Н | Expansion Tube | 2 PCS |
|---|-----------|-------------------------|-------|---|----------------|-------|
| Ι |           | Plastic Fastener<br>5MM | 2 PCS | J | L Bracket      | 2 PCS |