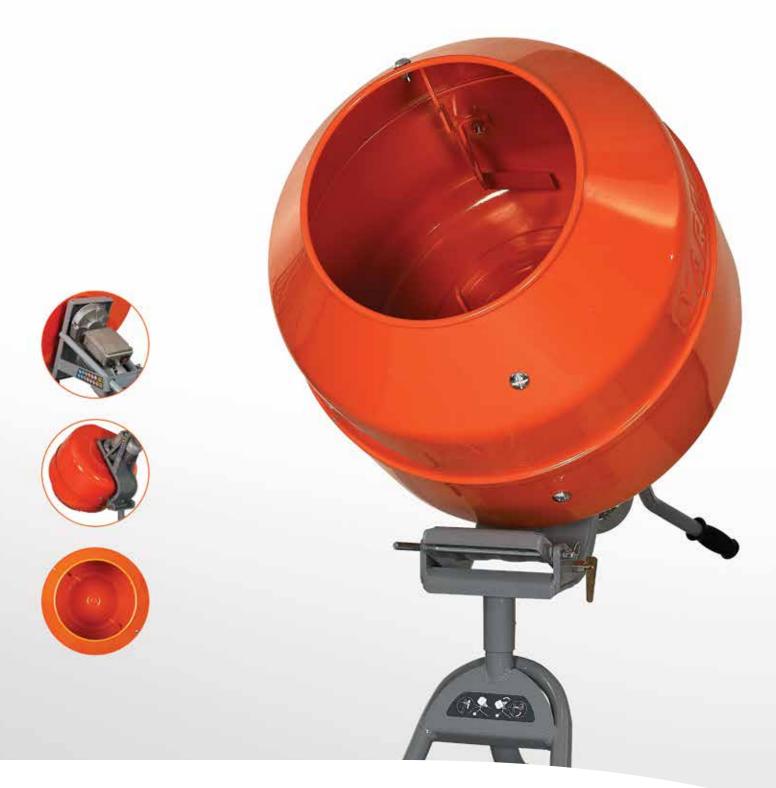

## Mix Master

Even with a 5.0 cubic foot capacity, this mixer is easy to assemble, clean, pour, and maneuver delivering rugged performance in any kind of weather.

## FFATURES & BENEFITS

- Easier to clean and use with solid steel drums and IP45 washdown certified electric motor and gear box.
- Powered by factory assembled electric motor for easy installation.
- One-person assembly in under 30 minutes.
- YARDMAX exclusive safety guard encloses the ring and pinion gear to protect operators.
- Steel spring-loaded handle with steel ring is easy to operate and lock into place, ensuring the drum stays where you need it.
- Low-profile height is ideal for pouring into forms, wheelbarrows and moving around a job site.

| SPECIFICATIONS   |         |
|------------------|---------|
| Model Number     | YM0146  |
| Cubic Feet       | 5.0     |
| Horsepower       | 0.75 HP |
| IP45 Washdown    | Yes     |
| Drum Type        | Steel   |
| Weight Capacity  | 316 lbs |
| Number of Blades | 2       |
| Opening Diameter | 15.2"   |
| Product Weight   | 117 lbs |