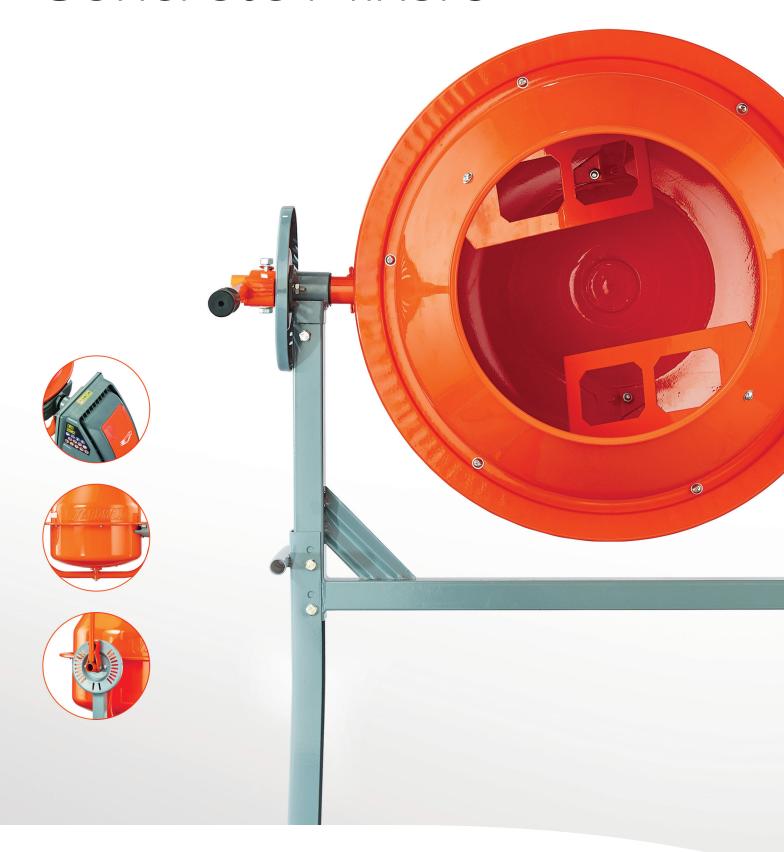

## FFATURES & BENEFITS

- Easier to clean and use with solid steel drums and IP45 washdown certified electric motor and gear box.
- Powered by factory assembled electric motor for easy installation.
- One-person assembly in under 30 minutes.
- YARDMAX exclusive safety guard encloses the ring and pinion gear to protect operators.
- Steel spring-loaded handle with steel ring is easy to operate and lock into place, ensuring the drum stays where you need it.
- Low-profile height is ideal for pouring into forms, wheelbarrows and moving around a job site.

| SPECIFICATIONS   |                                       |         |
|------------------|---------------------------------------|---------|
| Model Number     | YM0046                                | YM0115  |
| Cubic Feet       | 1.6                                   | 4.0     |
| Horsepower       | .2 HP                                 | .68 HP  |
| IP45 Washdown    | Yes                                   | Yes     |
| Drum Type        | Steel                                 | Steel   |
| Weight Capacity  | 100 lbs                               | 275 lbs |
| Number of Blades | 2                                     | 2       |
| Opening Diameter | 9"                                    | 15"     |
| Warranty         | 2-Year Residential; 90-Day Commercial |         |