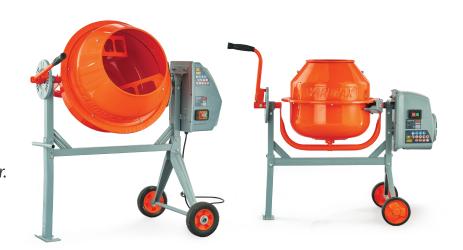

## Concrete Mixers

Easy to assemble, clean, pour and maneuver – delivering rugged performance in any kind of weather.

| SPECIFICATIONS   |                                       |         |
|------------------|---------------------------------------|---------|
| Model Number     | YM0046                                | YM0115  |
| Cubic Feet       | 1.6                                   | 4.0     |
| Horsepower       | .2 HP                                 | .68 HP  |
| IP45 Washdown    | Yes                                   | Yes     |
| Drum Type        | Steel                                 | Steel   |
| Weight Capacity  | 100 lbs                               | 275 lbs |
| Number of Blades | 2                                     | 2       |
| Opening Diameter | 9"                                    | 15"     |
| Warranty         | 2-Year Residential; 90-Day Commercial |         |