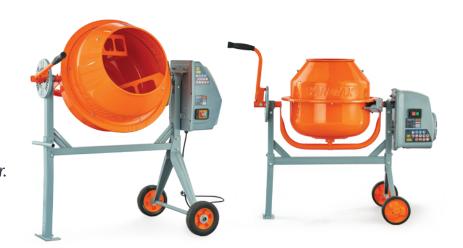

| SPECIFICATIONS   |                                       |         |
|------------------|---------------------------------------|---------|
| Model Number     | YM0046                                | YM0115  |
| Cubic Feet       | 1.6                                   | 4.0     |
| Horsepower       | .2 HP                                 | .68 HP  |
| IP45 Washdown    | Yes                                   | Yes     |
| Drum Type        | Steel                                 | Steel   |
| Weight Capacity  | 100 lbs                               | 275 lbs |
| Number of Blades | 2                                     | 2       |
| Opening Diameter | 9"                                    | 15"     |
| Warranty         | 2-Year Residential; 90-Day Commercial |         |