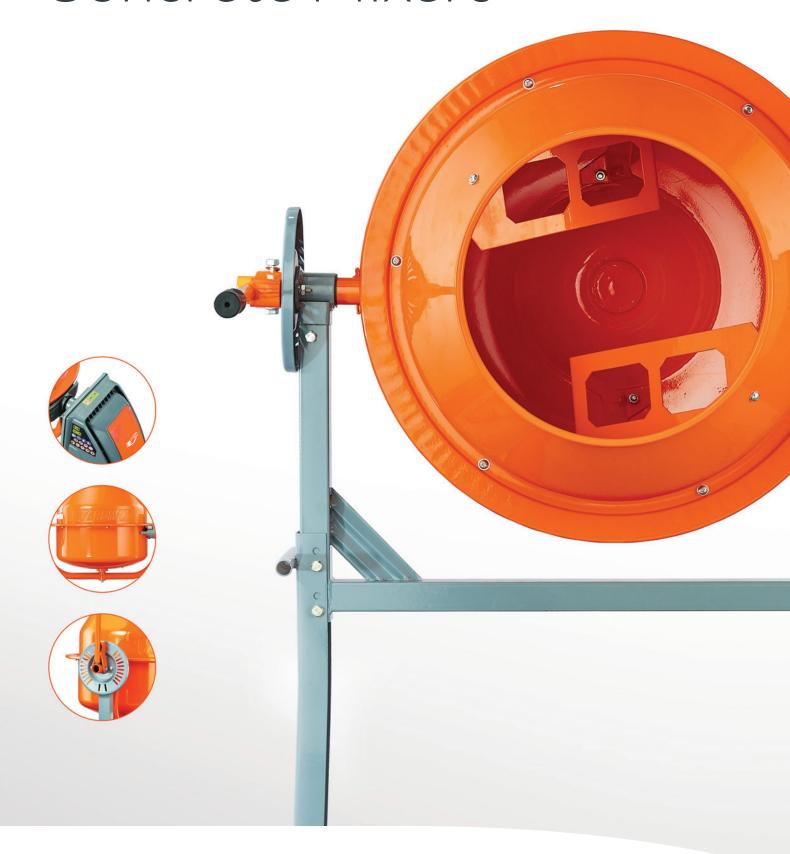

## FFATURES & BENEFITS

- Easier to clean and use with solid steel drums and IP45 washdown certified electric motor and gear box.
- Powered by factory assembled electric motor for easy installation.
- One-person assembly in under 30 minutes.
- YARDMAX exclusive safety guard encloses the ring and pinion gear to protect operators.
- Steel spring-loaded handle with steel ring is easy to operate and lock into place, ensuring the drum stays where you need it.
- Low-profile height is ideal for pouring into forms, wheelbarrows and moving around a job site.

| SPECIFICATIONS   |                                       |         |
|------------------|---------------------------------------|---------|
| Model Number     | YM0046                                | YM0115  |
| Cubic Feet       | 1.6                                   | 4.0     |
| Horsepower       | .2 HP                                 | .68 HP  |
| IP45 Washdown    | Yes                                   | Yes     |
| Drum Type        | Steel                                 | Steel   |
| Weight Capacity  | 100 lbs                               | 275 lbs |
| Number of Blades | 2                                     | 2       |
| Opening Diameter | 9"                                    | 15"     |
| Warranty         | 2-Year Residential; 90-Day Commercial |         |