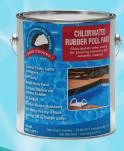

## **POOL PAINT PRODUCT**

**One Componet Swimming Pool Paint** 

Bare Ground's new high performance one component swimming pool paint is formulated with a top of the line chlorinated rubber that provides excellent chemical, abrasion, UV light, algae and fungus resistance. It is designed to be applied to fresh water, chlorinated or salt water pool surface areas including the coping. Rubber pool paint can be applied over bare concrete surfaces or on surfaces that were previously painted with acrylics. Bare Ground new P-Paint rejuvenates, beautifies and protects a wide variety of pool substrates including concrete, plaster, gunite and masonny. Bare Ground P-Paint resists chipping and peeling. It has a rapid cure and dries to a smooth glossy finish in as little as 2 hours. Coverage is 300 sq. ft. per gallon. We recommend 2 coats for optimum performance.

### **P-Paint**

CRPP-1

Color: White

Available in one (1) Gallon containers