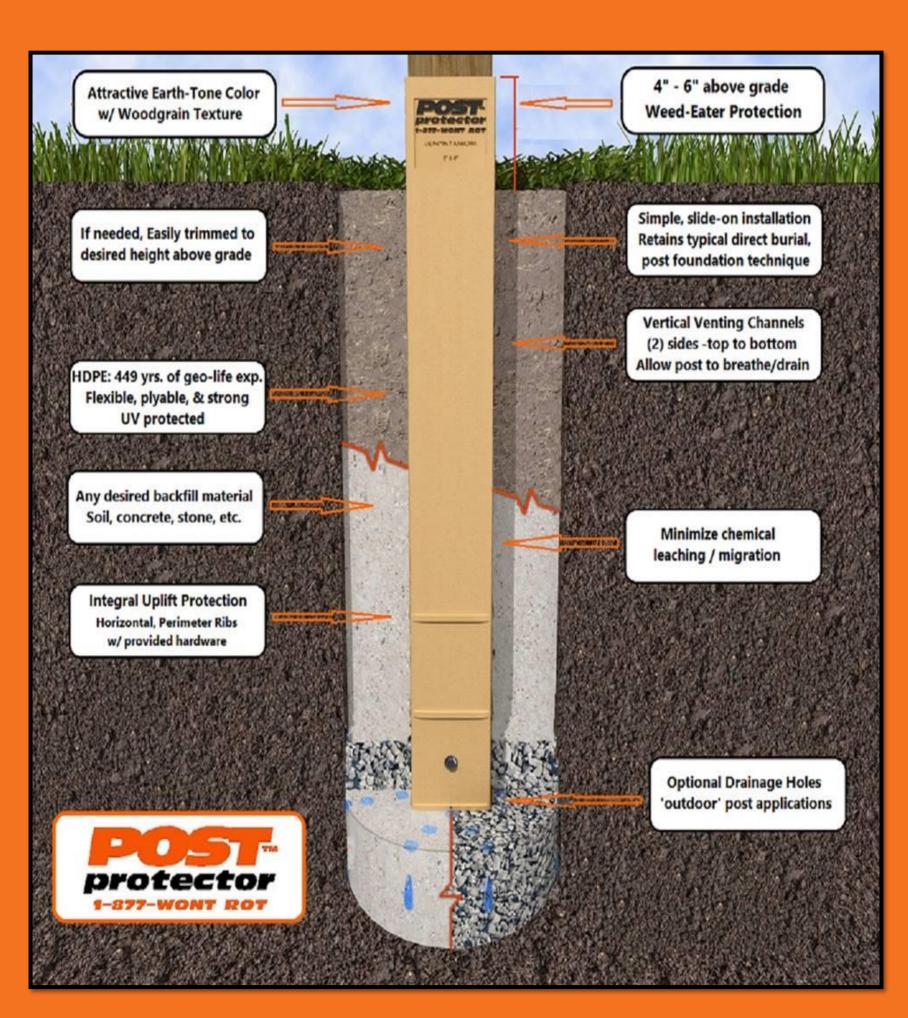

"When I point out the Post Protector foundation protection, my customers embrace the added protection and any post-longevity concerns are immediately extinguished." – Berkshire County, MA

"Post Protector's foundation protection system will give you the best of both methods. Addressing the decay concern by eliminating all ground contact like the 'continuous foundation' while enjoying the simplicity, affordability of the traditional wood foundation." - Boone County, KY