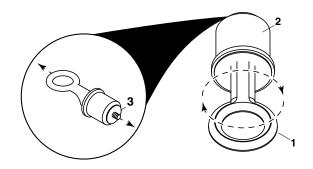

## Plug Instructions Instructions for tightening plug:

- Grip ring (1) with right hand and plug (2) end with left hand
- · Pull plug and ring in opposing directions
- Twist ring (1) clockwise to tighten and counter-clockwise to loosen

**NOTE:** If the outer washer (3) is stuck, use a pair of needlenose pliers to ensure that it is free.