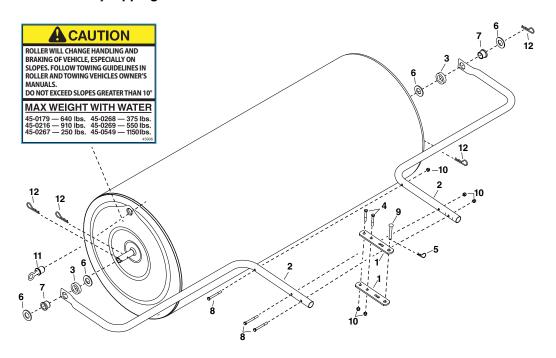

## (SEE ILLUSTRATION BELOW)

- 1. Assemble bearing (Ref. 7) into hitch tube (Ref. 2) so that bearing flange is against outside of hitch tube. You may need to place a block of wood against bearing and carefully tap with a hammer.
- 2. Place Cotter Pin (Ref. 12) into the inside hole of the axle.
- 3. Slide the washer (Ref. 6), spacer (Ref. 3), hitchtube (Ref. 2), washer (Ref. 6) onto the axle.
- Place Cotter Pin (Ref. 12) into the outside hole of the axle.
- 5. Repeat steps 1 through 4 on the other side.
- 6. Bring the two hitch tubes together using hex bolts (Ref. 8) and hex lock nuts (Ref. 10). **Do not tighten yet.**
- Assemble hitch brackets (Ref. 1) to hitch tubes (Ref. 2) using two hex bolts (Ref. 4) and hex lock nuts (Ref. 10).
- 8. **Tighten** bolts and nuts starting with hitch tubes(Ref. 2), ending with hitch brackets (Ref. 1).
- 9. Install hitch pin (Ref. 9) through hitch brackets (Ref. 1) and secure with hair cotter pin (Ref. 5).
- 10. Adjust plug (Ref. 11) size by twisting handle. Lock a plug in each end of roller drum by **flipping handle down.**

## Instructions for emptying roller:

Remove both plugs for more efficient draining

| REF | PART NO. | QTY | DESCRIPTION               | REF | PART NO. | QTY | DESCRIPTION            |
|-----|----------|-----|---------------------------|-----|----------|-----|------------------------|
| 1   | 24192BL1 | 2   | Bracket, Hitch (Straight) | 10  | 47810    | 5   | Nut, Hex .312-18 x     |
| 2   | 28651BL3 | 2   | Tube, Hitch (Roller)      | 11  | 49467    | 2   | Plug, Roller (1-1/4)   |
| 3   | 40740    | 2   | Spacer, 1.28 ID x 2.0     | 12  | 714-0117 | 4   | Pin, Hair Cotter 5/3   |
| 4   | 43224    | 2   | Bolt, Hex 5/16-18 x       |     |          | 1   | Assembly, 24x60 Roller |
| 5   | 43343    | 1   | Pin, Hair Cotter          |     | 45849    | 1   | Owner's Manual         |
| 6   | 43528    | 4   | Washer, 1" SAE 1.06       |     | 45906    | 1   | Roller Caution Label   |
| 7   | 43632    | 2   | Bearing Plastic           |     | 10000    | •   | Honor Gadion Labor     |
| 8   | 46782    | 3   | Bolt, Hex 5/16-18 x       |     |          |     |                        |
| 9   | 47623    | 1   | Pin, Hitch 3/8 x 3 F      |     |          |     |                        |